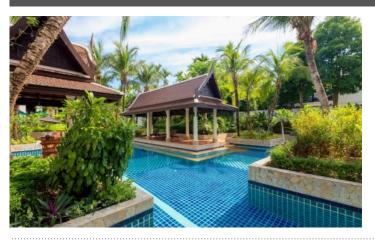

A rarity for Phuket - the first line from the sea! Maan Tawan is a complex of cozy spacious apartments and villas with beautiful views located 50 meters from Bangtao Beach. Near the complex you may find the famous Laguna Complex, Banyan Tree Hotel and much more. The project consists of 20 luxury villas and 24 spacious apartments. Built in Thai tropical style: massive furniture, lots of greenery, trees and winding paths among the palm trees. Just a 5-minute drive away is the Boat avenue shopping center, where there is a large selection of restaurants, shops, the Villa Market food supermarket and much more.

#### Infrastructure

Maan Tawan project is a small well-groomed town with paths for walks immersed in greenery and green lawns between houses. The project is guarded around the clock, the office of the service company is also located here.