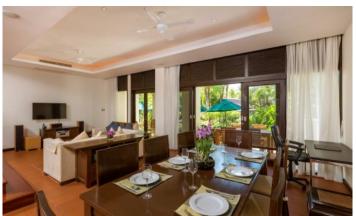

# Price 11 500 000 THB (337 525 USD)

| Deal type       | Sale       |
|-----------------|------------|
| Property type   | Apartments |
| Stage           | Completed  |
| Completion date | 2004       |
| To the beach, m | 50         |
| Bedrooms        | 2          |
| Bathrooms       | 2          |
| Total area, m²  | 335        |

| Price per sqm      | 34 328 THB             |
|--------------------|------------------------|
| CAM Fees per month | 12 000 THB             |
| View               | Pool view, Garden view |
| Floor              | 2                      |
| Floors             | 2                      |
| Furnture           | Furnished              |
| Listed by          | Private person         |
| Ownership          | Leasehold              |