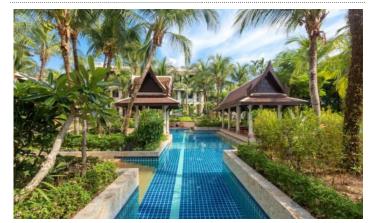

A rarity for Phuket - the first line from the sea! Maan Tawan is a complex of cozy spacious apartments and villas with beautiful views located 50 meters from Bangtao Beach. Near the complex you may find the famous Laguna Complex, Banyan Tree Hotel and much more. The project consists of 20 luxury villas and 24 spacious apartments. Built in Thai tropical style: massive furniture, lots of greenery, trees and winding paths among the palm trees. Just a 5-minute drive away is the Boat avenue shopping center, where there is a large selection of restaurants, shops, the Villa Market food supermarket and much more.

#### Infrastructure

Maan Tawan project is a small well-groomed town with paths for walks immersed in greenery and green lawns between houses. The project is guarded around the clock, the office of the service company is also located here.