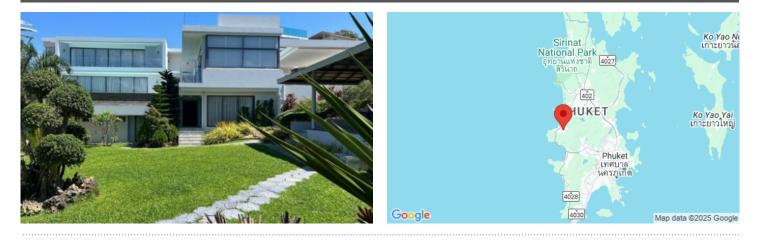

## ID2813 INCREDIBLE PREMIUM, LARGE 6-BEDROOM VILLA, WITH URBAN VIEW IN SUGAR VILLA KAMALA PROJECT, ON KAMALA BEACH BEACH

## Price 72 000 000 THB (2 113 200 USD)

| pleted |
|--------|
| pleted |
|        |
| 1      |
| 0      |
|        |
|        |
|        |

| Total area, m <sup>2</sup> | 981                                  |
|----------------------------|--------------------------------------|
| Price per sqm              | 73 394 THB                           |
| Land area, m <sup>2</sup>  | 1156                                 |
| View                       | Urban View, Mountain View            |
| Floors                     | 3                                    |
| Listed by                  | Developer                            |
| Land ownership             | Thai Freehold, Leasehold,<br>Company |

The luxurious Sugar Villas project consists of 6 villas conveniently located in the central west coast of Phuket, with breathtaking views of the Andaman Sea. Premium villas with various layouts and design solutions will satisfy the needs of even the most demanding clients. Each luxury villa has everything you need for a comfortable stay. The villas are equipped with solar panels, which will cover up to 70% of the electricity needs. Each villa has its own pool with jacuzzi, private garden and sea views. Stylish design complemented by luxurious accessories. The interior uses the best molding materials and furniture from leading world brands. The project is under 24-hour security and video surveillance.