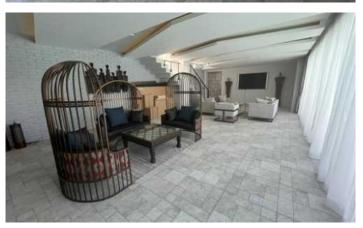

The luxurious Sugar Villas project consists of 6 villas conveniently located in the central west coast of Phuket, with breathtaking views of the Andaman Sea. Premium villas with various layouts and design solutions will satisfy the needs of even the most demanding clients. Each luxury villa has everything you need for a comfortable stay. The villas are equipped with solar panels, which will cover up to 70% of the electricity needs. Each villa has its own pool with jacuzzi, private garden and sea views. Stylish design complemented by luxurious accessories. The interior uses the best molding materials and furniture from leading world brands. The project is under 24-hour security and video surveillance.