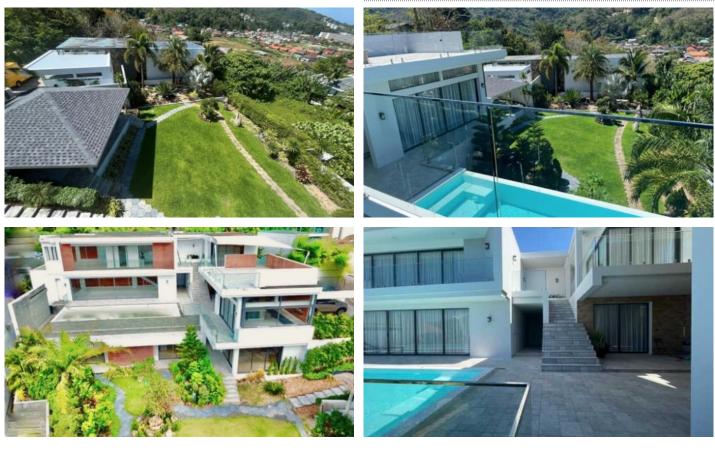

## ID2813 INCREDIBLE PREMIUM, LARGE 6-BEDROOM VILLA, WITH URBAN VIEW IN SUGAR VILLA KAMALA PROJECT, ON KAMALA BEACH BEACH

The luxurious Sugar Villas project consists of 6 villas conveniently located in the central west coast of Phuket, with breathtaking views of the Andaman Sea. Premium villas with various layouts and design solutions will satisfy the needs of even the most demanding clients. Each luxury villa has everything you need for a comfortable stay. The villas are equipped with solar panels, which will cover up to 70% of the electricity needs. Each villa has its own pool with jacuzzi, private garden and sea views. Stylish design complemented by luxurious accessories. The interior uses the best molding materials and furniture from leading world brands. The project is under 24-hour security and video surveillance.