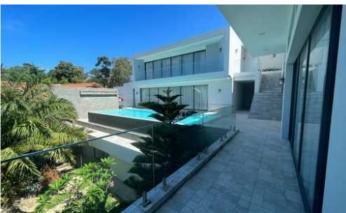

## ID2813 INCREDIBLE PREMIUM, LARGE 6-BEDROOM VILLA, WITH URBAN VIEW IN SUGAR VILLA KAMALA PROJECT, ON KAMALA BEACH BEACH

The luxurious Sugar Villas project consists of 6 villas conveniently located in the central west coast of Phuket, with breathtaking views of the Andaman Sea. Premium villas with various layouts and design solutions will satisfy the needs of even the most demanding clients. Each luxury villa has everything you need for a comfortable stay. The villas are equipped with solar panels, which will cover up to 70% of the electricity needs. Each villa has its own pool with jacuzzi, private garden and sea views. Stylish design complemented by luxurious accessories. The interior uses the best molding materials and furniture from leading world brands. The project is under 24-hour security and video surveillance.