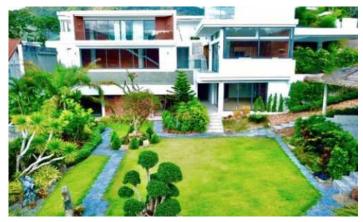

## ID2813 INCREDIBLE PREMIUM, LARGE 6-BEDROOM VILLA, WITH URBAN VIEW IN SUGAR VILLA KAMALA PROJECT, ON KAMALA BEACH BEACH

The luxurious Sugar Villas project consists of 6 villas conveniently located in the central west coast of Phuket, with breathtaking views of the Andaman Sea. Premium villas with various layouts and design solutions will satisfy the needs of even the most demanding clients. Each luxury villa has everything you need for a comfortable stay. The villas are equipped with solar panels, which will cover up to 70% of the electricity needs. Each villa has its own pool with jacuzzi, private garden and sea views. Stylish design complemented by luxurious accessories. The interior uses the best molding materials and furniture from leading world brands. The project is under 24-hour security and video surveillance.