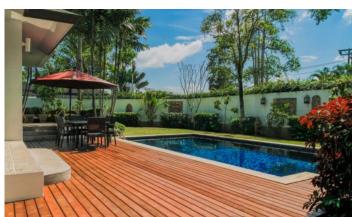

Tanode Estate 2 is the second phase of the project, which was built later using new materials, and perspective. A project that offers an unprecedented combination of quality materials and excellent value, while it is located in one of the most attractive locations in Phuket - the Laguna area on the west coast of Phuket. The project was built in the heart of Laguna Phuket Resort in 2015 and is still a favorite destination for expats and guests of Phuket. The project is small - it consists of only 14 one-storey villas. Tanode Estate has 3 types of properties - 2, 3 and 4 bedroom villas on plots of different sizes, you can surely find a property in Tanode Estate that suits your needs.

## What's nearby

Tanode Estate is 6 km from Bangtao Beach. This beach is where Phuket's most popular beach clubs are located, such as Xana Beach Club, Dream Beach Club and Catch Club. Next to the Tanode Estate is the Laguna Phuket Golf Club, which hosts international class tournaments. Inexperienced golfers can use the services of a personal golf coach. A 5-minute drive from the Tanode Estate is the Boat Avenue shopping complex with many shops, countless restaurants and bars, and a European supermarket Villa Market. The modern Porto De Phuket shopping complex, with countless restaurants, Tors supermarket, boutiques and food court, is just a short drive away. Nearby is the Lemonade Kids Club with a children's room and a pool for children, a hot sauna for adults. The bustling party scene of Patong is a 30-minute drive from the complex. The road from the airport to the complex will take about 25 minutes.