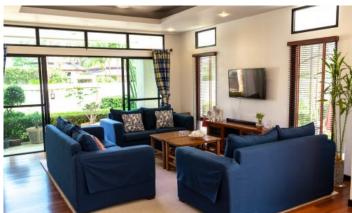

## ID2843 LUXURY 4-BEDROOM VILLA, WITH POOL VIEW IN TANODE ESTATE II PROJECT, ON BANGTAO/LAGUNA BEACH

| Deal type       | Rent      |  |  |
|-----------------|-----------|--|--|
| Property type   | Villa     |  |  |
| Stage           | Completed |  |  |
| Completion date | 2015      |  |  |
| To the beach, m | 6500      |  |  |
| Bedrooms        | 4         |  |  |
| Guests          | 8         |  |  |

| Bathrooms                  | 4              |
|----------------------------|----------------|
| Total area, m <sup>2</sup> | 325            |
| Land area, m <sup>2</sup>  | 623            |
| View                       | Pool view      |
| Floors                     | 1              |
| Furnture                   | Furnished      |
| Listed by                  | Private person |