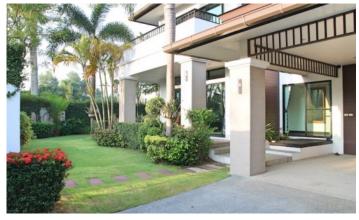

## ID2843 LUXURY 4-BEDROOM VILLA, WITH POOL VIEW IN TANODE ESTATE II PROJECT, ON BANGTAO/LAGUNA BEACH

| Deal type       | Rent      |  |  |
|-----------------|-----------|--|--|
| Property type   | Villa     |  |  |
| Stage           | Completed |  |  |
| Completion date | 2015      |  |  |
| To the beach, m | 6500      |  |  |
| Bedrooms        | 4         |  |  |
| Guests          | 8         |  |  |

| Bathrooms                  | 4              |
|----------------------------|----------------|
| Total area, m <sup>2</sup> | 325            |
| Land area, m <sup>2</sup>  | 623            |
| View                       | Pool view      |
| Floors                     | 1              |
| Furnture                   | Furnished      |
| Listed by                  | Private person |