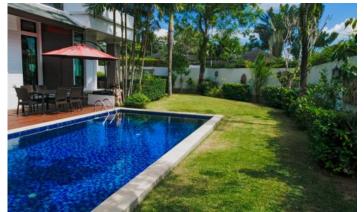

## ID2843 LUXURY 4-BEDROOM VILLA, WITH POOL VIEW IN TANODE ESTATE II PROJECT, ON BANGTAO/LAGUNA BEACH

| Deal type       | Rent      |  |  |
|-----------------|-----------|--|--|
| Property type   | Villa     |  |  |
| Stage           | Completed |  |  |
| Completion date | 2015      |  |  |
| To the beach, m | 6500      |  |  |
| Bedrooms        | 4         |  |  |
| Guests          | 8         |  |  |

| Bathrooms                  | 4              |
|----------------------------|----------------|
| Total area, m <sup>2</sup> | 325            |
| Land area, m <sup>2</sup>  | 623            |
| View                       | Pool view      |
| Floors                     | 1              |
| Furnture                   | Furnished      |
| Listed by                  | Private person |