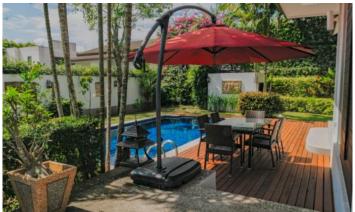

## ID2843 LUXURY 4-BEDROOM VILLA, WITH POOL VIEW IN TANODE ESTATE II PROJECT, ON BANGTAO/LAGUNA BEACH

| Deal type       | Rent      |  |  |
|-----------------|-----------|--|--|
| Property type   | Villa     |  |  |
| Stage           | Completed |  |  |
| Completion date | 2015      |  |  |
| To the beach, m | 6500      |  |  |
| Bedrooms        | 4         |  |  |
| Guests          | 8         |  |  |

| Bathrooms                  | 4              |
|----------------------------|----------------|
| Total area, m <sup>2</sup> | 325            |
| Land area, m <sup>2</sup>  | 623            |
| View                       | Pool view      |
| Floors                     | 1              |
| Furnture                   | Furnished      |
| Listed by                  | Private person |