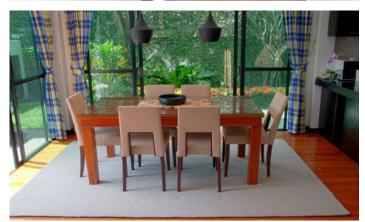

## ID2843 LUXURY 4-BEDROOM VILLA, WITH POOL VIEW IN TANODE ESTATE II PROJECT, ON BANGTAO/LAGUNA BEACH

| Deal type       | Rent      |  |  |
|-----------------|-----------|--|--|
| Property type   | Villa     |  |  |
| Stage           | Completed |  |  |
| Completion date | 2015      |  |  |
| To the beach, m | 6500      |  |  |
| Bedrooms        | 4         |  |  |
| Guests          | 8         |  |  |

| Bathrooms                  | 4              |
|----------------------------|----------------|
| Total area, m <sup>2</sup> | 325            |
| Land area, m <sup>2</sup>  | 623            |
| View                       | Pool view      |
| Floors                     | 1              |
| Furnture                   | Furnished      |
| Listed by                  | Private person |