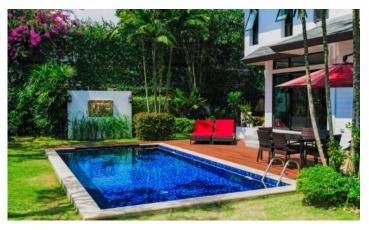

## ID2843 LUXURY 4-BEDROOM VILLA, WITH POOL VIEW IN TANODE ESTATE II PROJECT, ON BANGTAO/LAGUNA BEACH

| Deal type       | Rent      |  |  |
|-----------------|-----------|--|--|
| Property type   | Villa     |  |  |
| Stage           | Completed |  |  |
| Completion date | 2015      |  |  |
| To the beach, m | 6500      |  |  |
| Bedrooms        | 4         |  |  |
| Guests          | 8         |  |  |

| Bathrooms                  | 4              |
|----------------------------|----------------|
| Total area, m <sup>2</sup> | 325            |
| Land area, m <sup>2</sup>  | 623            |
| View                       | Pool view      |
| Floors                     | 1              |
| Furnture                   | Furnished      |
| Listed by                  | Private person |