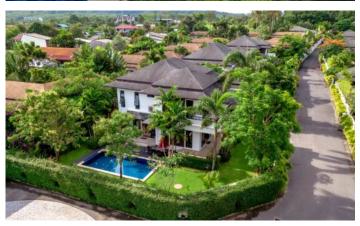

## ID2843 LUXURY 4-BEDROOM VILLA, WITH POOL VIEW IN TANODE ESTATE II PROJECT, ON BANGTAO/LAGUNA BEACH

| Deal type       | Rent      |  |  |
|-----------------|-----------|--|--|
| Property type   | Villa     |  |  |
| Stage           | Completed |  |  |
| Completion date | 2015      |  |  |
| To the beach, m | 6500      |  |  |
| Bedrooms        | 4         |  |  |
| Guests          | 8         |  |  |

Tanode Estate 2 is the second phase of the project, which was built later using new materials, and perspective. A project that offers an unprecedented combination of quality materials and excellent value, while it is located in one of the most attractive locations in Phuket - the Laguna area on the west coast of Phuket. The project was built in the heart of Laguna Phuket Resort in 2015 and is still a favorite destination for expats and guests of Phuket. The project is small - it consists of only 14 one-storey villas. Tanode Estate has 3 types of properties - 2, 3 and 4 bedroom villas on plots of different sizes, you can surely find a property in Tanode Estate that suits your needs.