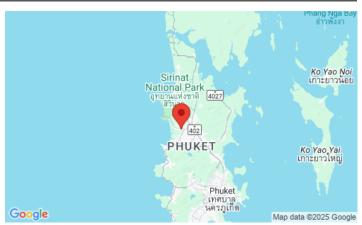

## What's nearby

Tanode Estate is 6 km from Bangtao Beach. This beach is where Phuket's most popular beach clubs are located, such as Xana Beach Club, Dream Beach Club and Catch Club. Next to the Tanode Estate is the Laguna Phuket Golf Club, which hosts international class tournaments. Inexperienced golfers can use the services of a personal golf coach. A 5-minute drive from the Tanode Estate is the Boat Avenue shopping complex with many shops, countless restaurants and bars, and a European supermarket Villa Market. The modern Porto De Phuket shopping complex, with countless restaurants, Tors supermarket, boutiques and food court, is just a short drive away. Nearby is the Lemonade Kids Club with a children's room and a pool for children, a hot sauna for adults. The bustling party scene of Patong is a 30-minute drive from the complex. The road from the airport to the complex will take about 25 minutes.