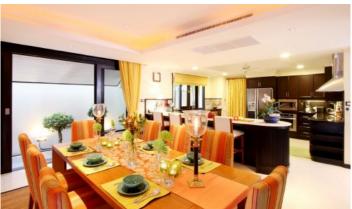

# Price 26 000 000 THB (763 100 USD)

| Deal type                  | Sale       | Indoor area, m² | 490                    |
|----------------------------|------------|-----------------|------------------------|
| Property type              | Villa      | Land area, m²   | 800                    |
| Stage                      | Completed  | View            | Pool view, Garden view |
| Completion date            | 2004       | Floors          | 2                      |
| To the beach, m            | 50         | Parking spots   | 1                      |
| Bedrooms                   | 5          | Furnture        | Furnished              |
| Bathrooms                  | 6          | Listed by       | Company                |
| Total area, m <sup>2</sup> | 490        | Ownership       | Leasehold              |
| Price per sqm              | 53 061 THB | Land ownership  | Leasehold              |

A rarity for Phuket - the first line from the sea! Maan Tawan is a complex of cozy spacious apartments and villas with beautiful views located 50 meters from Bangtao Beach. Near the complex you may find the famous Laguna Complex, Banyan Tree Hotel and much more. The project consists of 20 luxury villas and 24 spacious apartments. Built in Thai tropical style: massive furniture, lots of greenery, trees and winding paths among the palm trees. Just a 5-minute drive away is the Boat avenue shopping center, where there is a large selection of restaurants, shops, the Villa Market food supermarket and much more.