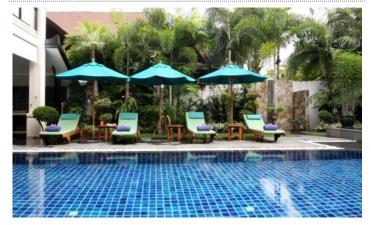

A rarity for Phuket - the first line from the sea! Maan Tawan is a complex of cozy spacious apartments and villas with beautiful views located 50 meters from Bangtao Beach. Near the complex you may find the famous Laguna Complex, Banyan Tree Hotel and much more. The project consists of 20 luxury villas and 24 spacious apartments. Built in Thai tropical style: massive furniture, lots of greenery, trees and winding paths among the palm trees. Just a 5-minute drive away is the Boat avenue shopping center, where there is a large selection of restaurants, shops, the Villa Market food supermarket and much more.

#### Infrastructure

Maan Tawan project is a small well-groomed town with paths for walks immersed in greenery and green lawns between houses. The project is guarded around the clock, the office of the service company is also located here.