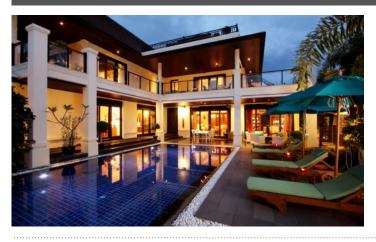

# ID2867 ASTONISHING, SPACIOUS 5-BEDROOM VILLA, WITH POOL VIEW AND NEAR THE SEA IN MAAN TAWAN PROJECT, ON BANGTAO/LAGUNA BEACH

A rarity for Phuket - the first line from the sea! Maan Tawan is a complex of cozy spacious apartments and villas with beautiful views located 50 meters from Bangtao Beach. Near the complex you may find the famous Laguna Complex, Banyan Tree Hotel and much more. The project consists of 20 luxury villas and 24 spacious apartments. Built in Thai tropical style: massive furniture, lots of greenery, trees and winding paths among the palm trees. Just a 5-minute drive away is the Boat avenue shopping center, where there is a large selection of restaurants, shops, the Villa Market food supermarket and much more.