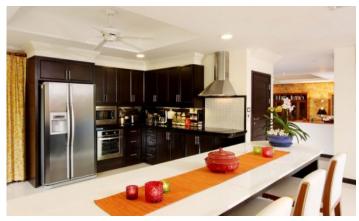

# ID2867 ASTONISHING, SPACIOUS 5-BEDROOM VILLA, WITH POOL VIEW AND NEAR THE SEA IN MAAN TAWAN PROJECT, ON BANGTAO/LAGUNA BEACH

# Price 26 000 000 THB (763 100 USD)

| Deal type                  | Sale       | Indoor area, m² | 490                    |
|----------------------------|------------|-----------------|------------------------|
| Property type              | Villa      | Land area, m²   | 800                    |
| Stage                      | Completed  | View            | Pool view, Garden view |
| Completion date            | 2004       | Floors          | 2                      |
| To the beach, m            | 50         | Parking spots   | 1                      |
| Bedrooms                   | 5          | Furnture        | Furnished              |
| Bathrooms                  | 6          | Listed by       | Company                |
| Total area, m <sup>2</sup> | 490        | Ownership       | Leasehold              |
| Price per sqm              | 53 061 THB | Land ownership  | Leasehold              |