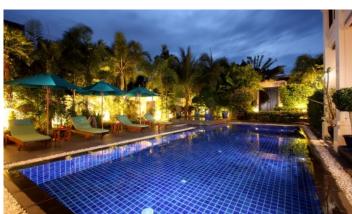

A rarity for Phuket - the first line from the sea! Maan Tawan is a complex of cozy spacious apartments and villas with beautiful views located 50 meters from Bangtao Beach. Near the complex you may find the famous Laguna Complex, Banyan Tree Hotel and much more. The project consists of 20 luxury villas and 24 spacious apartments. Built in Thai tropical style: massive furniture, lots of greenery, trees and winding paths among the palm trees. Just a 5-minute drive away is the Boat avenue shopping center, where there is a large selection of restaurants, shops, the Villa Market food supermarket and much more.

#### Infrastructure

Maan Tawan project is a small well-groomed town with paths for walks immersed in greenery and green lawns between houses. The project is guarded around the clock, the office of the service company is also located here.