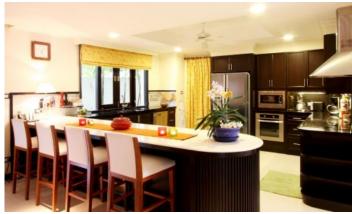

# Price 26 000 000 THB (763 100 USD)

| Deal type                  | Sale       | Indoor area, m² | 490                    |
|----------------------------|------------|-----------------|------------------------|
| Property type              | Villa      | Land area, m²   | 800                    |
| Stage                      | Completed  | View            | Pool view, Garden view |
| Completion date            | 2004       | Floors          | 2                      |
| To the beach, m            | 50         | Parking spots   | 1                      |
| Bedrooms                   | 5          | Furnture        | Furnished              |
| Bathrooms                  | 6          | Listed by       | Company                |
| Total area, m <sup>2</sup> | 490        | Ownership       | Leasehold              |
| Price per sqm              | 53 061 THB | Land ownership  | Leasehold              |

A rarity for Phuket - the first line from the sea! Maan Tawan is a complex of cozy spacious apartments and villas with beautiful views located 50 meters from Bangtao Beach. Near the complex you may find the famous Laguna Complex, Banyan Tree Hotel and much more. The project consists of 20 luxury villas and 24 spacious apartments. Built in Thai tropical style: massive furniture, lots of greenery, trees and winding paths among the palm trees. Just a 5-minute drive away is the Boat avenue shopping center, where there is a large selection of restaurants, shops, the Villa Market food supermarket and much more.