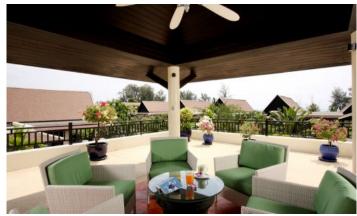

# ID2867 ASTONISHING, SPACIOUS 5-BEDROOM VILLA, WITH POOL VIEW AND NEAR THE SEA IN MAAN TAWAN PROJECT, ON BANGTAO/LAGUNA BEACH

# Price 26 000 000 THB (763 100 USD)

| Deal type                  | Sale       | Indoor area, m² | 490                    |
|----------------------------|------------|-----------------|------------------------|
| Property type              | Villa      | Land area, m²   | 800                    |
| Stage                      | Completed  | View            | Pool view, Garden view |
| Completion date            | 2004       | Floors          | 2                      |
| To the beach, m            | 50         | Parking spots   | 1                      |
| Bedrooms                   | 5          | Furnture        | Furnished              |
| Bathrooms                  | 6          | Listed by       | Company                |
| Total area, m <sup>2</sup> | 490        | Ownership       | Leasehold              |
| Price per sqm              | 53 061 THB | Land ownership  | Leasehold              |