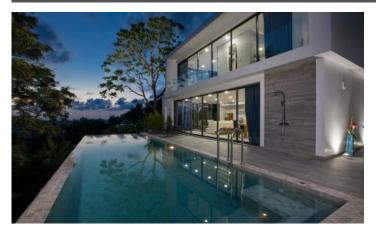

## ID2875 COZY, SPACIOUS 4-BEDROOM VILLA, WITH SEA VIEW IN SUGAR VILLA KAMALA PROJECT, ON KAMALA BEACH BEACH

| Deal type       | Rent      |  |
|-----------------|-----------|--|
| Property type   | Villa     |  |
| Stage           | Completed |  |
| Completion date | 2021      |  |
| To the beach, m | 1700      |  |
| Bedrooms        | 4         |  |
| Guests          | 8         |  |

The luxurious Sugar Villas project consists of 6 villas conveniently located in the central west coast of Phuket, with breathtaking views of the Andaman Sea. Premium villas with various layouts and design solutions will satisfy the needs of even the most demanding clients. Each luxury villa has everything you need for a comfortable stay. The villas are equipped with solar panels, which will cover up to 70% of the electricity needs. Each villa has its own pool with jacuzzi, private garden and sea views. Stylish design complemented by luxurious accessories. The interior uses the best molding materials and furniture from leading world brands. The project is under 24-hour security and video surveillance.