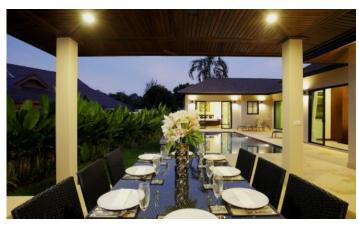

The open plan, fully-fitted luxury Western-style kitchen is fully equipped to meet your every need, and the 8-seater dining table is perfect for dining on delicious Thai food.