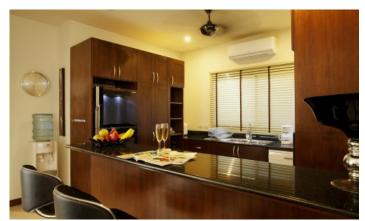

The open plan, fully-fitted luxury Western-style kitchen is fully equipped to meet your every need, and the 8-seater dining table is perfect for dining on delicious Thai food.