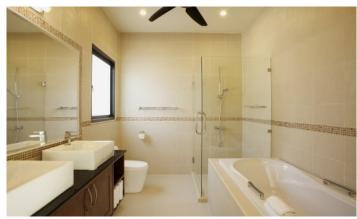

Accommodation comprises 4 bedrooms, readily accommodating 8 people. The spacious master bedroom suite has a king-size bed, built-in wardrobes, and a large en-suite bathroom with a walk-in shower and luxurious bath. Sliding double doors take you directly from the bedroom to the sun deck and the completely private swimming pool. Bedroom 2, with king-size bed, and bedroom 3, with two 3.5' single beds, also have direct sun deck and pool access, with green jungle views beyond. These two bedrooms share a bathroom with a walk-in shower. In the twin bedroom there is a 42" flat screen TV with DVD player to amuse the youngsters who wish to take a break from the sun. There is also a small selection of books, board games and toys. Bedroom 4 has its own en-suite bathroom and is ideal for children as it has full size single bunk beds.