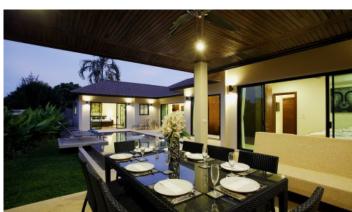

The open plan, fully-fitted luxury Western-style kitchen is fully equipped to meet your every need, and the 8-seater dining table is perfect for dining on delicious Thai food.