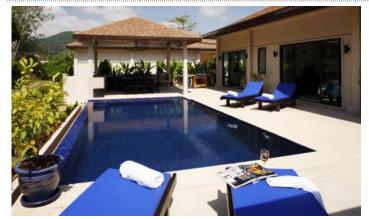

Accommodation comprises 4 bedrooms, readily accommodating 8 people. The spacious master bedroom suite has a king-size bed, built-in wardrobes, and a large en-suite bathroom with a walk-in shower and luxurious bath. Sliding double doors take you directly from the bedroom to the sun deck and the completely private swimming pool. Bedroom 2, with king-size bed, and bedroom 3, with two 3.5' single beds, also have direct sun deck and pool access, with green jungle views beyond. These two bedrooms share a bathroom with a walk-in shower. In the twin bedroom there is a 42" flat screen TV with DVD player to amuse the youngsters who wish to take a break from the sun. There is also a small selection of books, board games and toys. Bedroom 4 has its own en-suite bathroom and is ideal for children as it has full size single bunk beds.

The large living room, with ample seating on a comfortable sofa, has a 50" flat screen TV with DVD player and cable TV (a small library of recent movie hits is available). Again the living room opens directly onto the swimming pool, and looks out at open space and green trees.