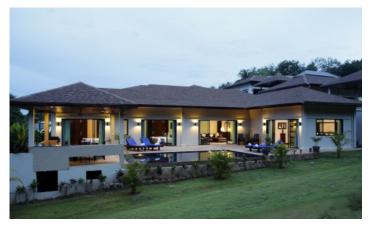

## ID2884 CHIC 4-BEDROOM VILLA, WITH POOL VIEW IN THE VILLAS PROJECT, ON NAI HARN BEACH

| Deal type       | Rent      |
|-----------------|-----------|
| Property type   | Villa     |
| Stage           | Completed |
| To the beach, m | 300       |
| Bedrooms        | 4         |
| Guests          | 8         |
| Bathrooms       | 3         |

| Total area, m <sup>2</sup> | 300                    |
|----------------------------|------------------------|
| Land area, m <sup>2</sup>  | 450                    |
| View                       | Pool view, Garden view |
| Floors                     | 2                      |
| Furnture                   | Furnished              |
| Listed by                  | Company                |
|                            |                        |