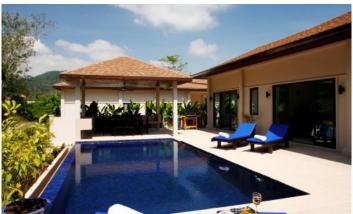

Accommodation comprises 4 bedrooms, readily accommodating 8 people. The spacious master bedroom suite has a king-size bed, built-in wardrobes, and a large en-suite bathroom with a walk-in shower and luxurious bath. Sliding double doors take you directly from the bedroom to the sun deck and the completely private swimming pool. Bedroom 2, with king-size bed, and bedroom 3, with two 3.5' single beds, also have direct sun deck and pool access, with green jungle views beyond. These two bedrooms share a bathroom with a walk-in shower. In the twin bedroom there is a 42" flat screen TV with DVD player to amuse the youngsters who wish to take a break from the sun. There is also a small selection of books, board games and toys. Bedroom 4 has its own en-suite bathroom and is ideal for children as it has full size single bunk beds.

The large living room, with ample seating on a comfortable sofa, has a 50" flat screen TV with DVD player and cable TV (a small library of recent movie hits is available). Again the living room opens directly onto the swimming pool, and looks out at open space and green trees.