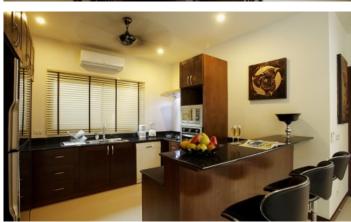

The open plan, fully-fitted luxury Western-style kitchen is fully equipped to meet your every need, and the 8-seater dining table is perfect for dining on delicious Thai food.