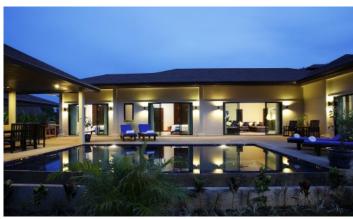

## ID2884 CHIC 4-BEDROOM VILLA, WITH POOL VIEW IN THE VILLAS PROJECT, ON NAI HARN BEACH

| Deal type       | Rent      |
|-----------------|-----------|
| Property type   | Villa     |
| Stage           | Completed |
| To the beach, m | 300       |
| Bedrooms        | 4         |
| Guests          | 8         |
| Bathrooms       | 3         |

| Total area, m <sup>2</sup> | 300                    |
|----------------------------|------------------------|
| Land area, m <sup>2</sup>  | 450                    |
| View                       | Pool view, Garden view |
| Floors                     | 2                      |
| Furnture                   | Furnished              |
| Listed by                  | Company                |
|                            |                        |

The large living room, with ample seating on a comfortable sofa, has a 50" flat screen TV with DVD player and cable TV (a small library of recent movie hits is available). Again the living room opens directly onto the swimming pool, and looks out at open space and green trees.