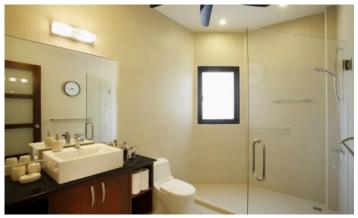

Accommodation comprises 4 bedrooms, readily accommodating 8 people. The spacious master bedroom suite has a king-size bed, built-in wardrobes, and a large en-suite bathroom with a walk-in shower and luxurious bath. Sliding double doors take you directly from the bedroom to the sun deck and the completely private swimming pool. Bedroom 2, with king-size bed, and bedroom 3, with two 3.5' single beds, also have direct sun deck and pool access, with green jungle views beyond. These two bedrooms share a bathroom with a walk-in shower. In the twin bedroom there is a 42" flat screen TV with DVD player to amuse the youngsters who wish to take a break from the sun. There is also a small selection of books, board games and toys. Bedroom 4 has its own en-suite bathroom and is ideal for children as it has full size single bunk beds.