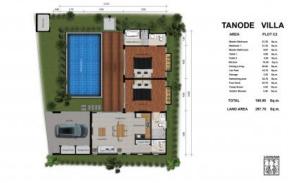

## ID2885 EXCLUSIVE 2-BEDROOM VILLA, WITH POOL VIEW IN TANODE ESTATE II PROJECT, ON BANGTAO/LAGUNA BEACH

| Rent      | Bathrooms                  | 3                                                                    |  |
|-----------|----------------------------|----------------------------------------------------------------------|--|
| Villa     | Total area, m <sup>2</sup> | 160                                                                  |  |
| Completed | Land area, m <sup>2</sup>  | 347                                                                  |  |
| 2015      | View                       | Pool view                                                            |  |
| 6500      | Floors                     | 1                                                                    |  |
| 2         | Furnture                   | Furnture Furnished                                                   |  |
| 4         | Listed by                  | Private person                                                       |  |
| -         | Villa                      | VillaTotal area, m²CompletedLand area, m²2015View6500Floors2Furnture |  |