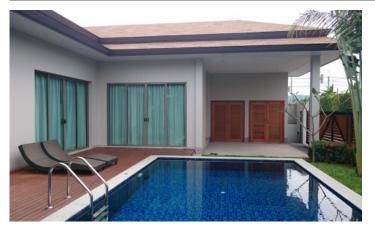

## ID2885 EXCLUSIVE 2-BEDROOM VILLA, WITH POOL VIEW IN TANODE ESTATE II PROJECT, ON BANGTAO/LAGUNA BEACH

| Rent      | Bathrooms                  | 3                                                                    |  |
|-----------|----------------------------|----------------------------------------------------------------------|--|
| Villa     | Total area, m <sup>2</sup> | 160                                                                  |  |
| Completed | Land area, m <sup>2</sup>  | 347                                                                  |  |
| 2015      | View                       | Pool view                                                            |  |
| 6500      | Floors                     | 1                                                                    |  |
| 2         | Furnture                   | Furnture Furnished                                                   |  |
| 4         | Listed by                  | Private person                                                       |  |
| -         | Villa                      | VillaTotal area, m²CompletedLand area, m²2015View6500Floors2Furnture |  |

Tanode Estate 2 is the second phase of the project, which was built later using new materials, and perspective. A project that offers an unprecedented combination of quality materials and excellent value, while it is located in one of the most attractive locations in Phuket - the Laguna area on the west coast of Phuket. The project was built in the heart of Laguna Phuket Resort in 2015 and is still a favorite destination for expats and guests of Phuket. The project is small - it consists of only 14 one-storey villas. Tanode Estate has 3 types of properties - 2, 3 and 4 bedroom villas on plots of different sizes, you can surely find a property in Tanode Estate that suits your needs.