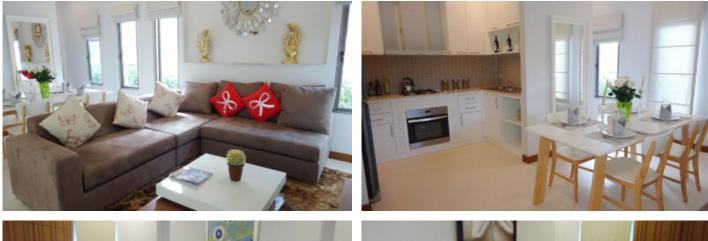

## ID2885 EXCLUSIVE 2-BEDROOM VILLA, WITH POOL VIEW IN TANODE ESTATE II PROJECT, ON BANGTAO/LAGUNA BEACH

| Rent      | Bathrooms                  | 3                                                                    |  |
|-----------|----------------------------|----------------------------------------------------------------------|--|
| Villa     | Total area, m <sup>2</sup> | 160                                                                  |  |
| Completed | Land area, m <sup>2</sup>  | 347                                                                  |  |
| 2015      | View                       | Pool view                                                            |  |
| 6500      | Floors                     | 1                                                                    |  |
| 2         | Furnture                   | Furnture Furnished                                                   |  |
| 4         | Listed by                  | Private person                                                       |  |
| -         | Villa                      | VillaTotal area, m²CompletedLand area, m²2015View6500Floors2Furnture |  |