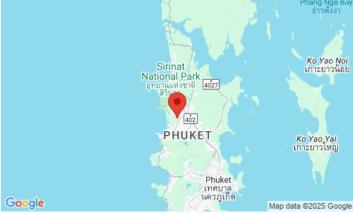

## What's nearby

Tanode Estate is 6 km from Bangtao Beach. This beach is where Phuket's most popular beach clubs are located, such as Xana Beach Club, Dream Beach Club and Catch Club. Next to the Tanode Estate is the Laguna Phuket Golf Club, which hosts international class tournaments. Inexperienced golfers can use the services of a personal golf coach. A 5minute drive from the Tanode Estate is the Boat Avenue shopping complex with many shops, countless restaurants and bars, and a European supermarket Villa Market. The modern Porto De Phuket shopping complex, with countless restaurants, Tors supermarket, boutiques and food court, is just a short drive away. Nearby is the Lemonade Kids Club with a children's room and a pool for children, a hot sauna for adults. The bustling party scene of Patong is a 30minute drive from the complex. The road from the airport to the complex will take about 25 minutes.