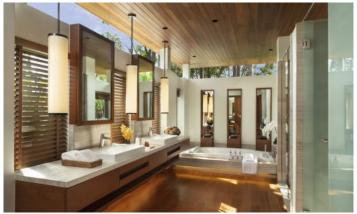

## Price 46 500 000 THB (0 USD)

| Deal type       | Sale     |     |
|-----------------|----------|-----|
| Property type   | Villa    | ••• |
| Stage           | Off plan | ••• |
| Completion date | 2026     | ••• |
| To the beach, m | 500      | ••• |
| Bedrooms        | 2        | ••• |
| Bathrooms       | 2        | ••• |
| Total area. m²  | 218      | ••• |

Aquella Lakeside, the first sub-phase of the Aquella project, will comprise 15 lots with villas ranging from 2-bedroom to 4-bedroom. 12-18 Month Made To Order.

The Aquella project features over 2.5 km of uninterrupted beach front and covers approximately 1.7 million sqm of land.