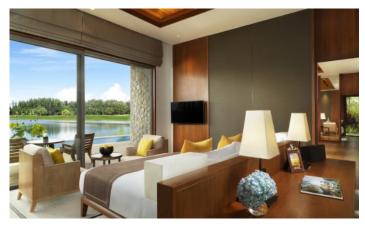

## Price 46 500 000 THB (0 USD)

| Deal type       | Sale     |     |
|-----------------|----------|-----|
| Property type   | Villa    | ••• |
| Stage           | Off plan | ••• |
| Completion date | 2026     | ••• |
| To the beach, m | 500      | ••• |
| Bedrooms        | 2        | ••• |
| Bathrooms       | 2        | ••• |
| Total area. m²  | 218      | ••• |

Aquella Lakeside, the first sub-phase of the Aquella project, will comprise 15 lots with villas ranging from 2-bedroom to 4-bedroom. 12-18 Month Made To Order.

The Aquella project features over 2.5 km of uninterrupted beach front and covers approximately 1.7 million sqm of land.