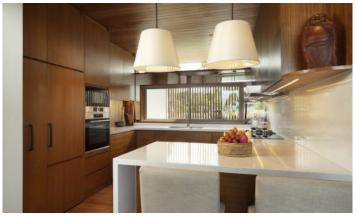

## Price 46 500 000 THB (0 USD)

| Deal type       | Sale     |     |
|-----------------|----------|-----|
| Property type   | Villa    | ••• |
| Stage           | Off plan | ••• |
| Completion date | 2026     | ••• |
| To the beach, m | 500      | ••• |
| Bedrooms        | 2        | ••• |
| Bathrooms       | 2        | ••• |
| Total area. m²  | 218      | ••• |

Aquella Lakeside, the first sub-phase of the Aquella project, will comprise 15 lots with villas ranging from 2-bedroom to 4-bedroom. 12-18 Month Made To Order.

The Aquella project features over 2.5 km of uninterrupted beach front and covers approximately 1.7 million sqm of land.