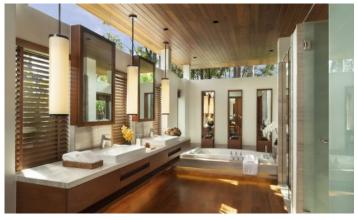

## Price 53 000 000 THB (1 555 550 USD)

| Deal type       | Sale     | Total area, m² | 279                |
|-----------------|----------|----------------|--------------------|
| Property type   | Villa    | Price per sqm  | 189 964 THB        |
| Stage           | Off plan | Land area, m²  | 158                |
| Completion date | 2026     | View           | Sea View           |
| To the beach, m | 500      | Floors         | 2                  |
| Bedrooms        | 3        | Listed by      | Developer          |
| Bathrooms       | 3        | Land ownership | Leasehold, Company |

Aquella Lakeside, the first sub-phase of the Aquella project, will comprise 15 lots with villas ranging from 2-bedroom to 4-bedroom. 12-18 Month Made To Order.

The Aquella project features over 2.5 km of uninterrupted beach front and covers approximately 1.7 million sqm of land.