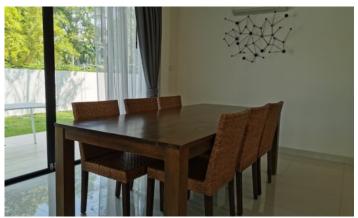

| Bathrooms                   | 340       |  |  |  |
|-----------------------------|-----------|--|--|--|
| Total area, m <sup>2</sup>  |           |  |  |  |
| View Pool view, Garden view |           |  |  |  |
| Floors                      | 3         |  |  |  |
| Parking spots               | 1         |  |  |  |
| Furnture                    | Furnished |  |  |  |
| Listed by                   | Company   |  |  |  |