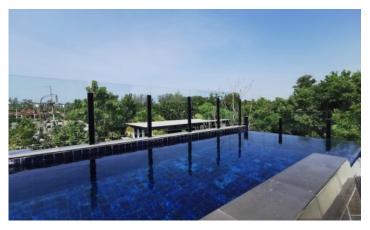

## ID2942 AMAZING 4-BEDROOM VILLA, WITH POOL VIEW IN LAGUNA PARK PROJECT, ON BANGTAO/LAGUNA BEACH

| Deal type       | Rent      |      |
|-----------------|-----------|------|
| Dear type       | rent      |      |
| Property type   | Villa     |      |
| Stage           | Completed |      |
| Completion date | 2015      |      |
| To the beach, m | 1200      |      |
| Bedrooms        | 4         |      |
| Guests          | 8         | •••• |

| Bathrooms                   | 340       |  |  |  |
|-----------------------------|-----------|--|--|--|
| Total area, m <sup>2</sup>  |           |  |  |  |
| View Pool view, Garden view |           |  |  |  |
| Floors                      | 3         |  |  |  |
| Parking spots               | 1         |  |  |  |
| Furnture                    | Furnished |  |  |  |
| Listed by                   | Company   |  |  |  |

Laguna Park is a large residential project within the Laguna Phuket Resort. The Laguna Park project has 2 types of properties on its territory: townhouses with 2 or 3 bedrooms and large villas with 4 or 5 bedrooms. In total, there are about 200 private houses in the Art Nouveau style on the territory of the complex, all of them are three-storey, made in the same modern style and grey colours. There is a parking lot in front of each house, corner townhouses and all villas have their own small plot of land. Some villas have a private pool on the ground or on the third floor terrace. Launa Park is located in the heart of Laguna Phuket Resort. Laguna Park guests and residents can take advantage of the entire infrastructure of the huge Laguna Phuket Resort, receiving privileges in the form of discounts at the restaurants, spas and boutiques of the resort.