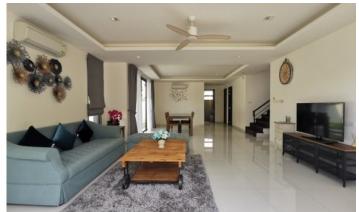

## ID2942 AMAZING 4-BEDROOM VILLA, WITH POOL VIEW IN LAGUNA PARK PROJECT, ON BANGTAO/LAGUNA BEACH

| Deal type       | Rent      |      |
|-----------------|-----------|------|
| Dear type       | rent      |      |
| Property type   | Villa     |      |
| Stage           | Completed |      |
| Completion date | 2015      |      |
| To the beach, m | 1200      |      |
| Bedrooms        | 4         |      |
| Guests          | 8         | •••• |

| Bathrooms                   | 340       |  |  |  |
|-----------------------------|-----------|--|--|--|
| Total area, m <sup>2</sup>  |           |  |  |  |
| View Pool view, Garden view |           |  |  |  |
| Floors                      | 3         |  |  |  |
| Parking spots               | 1         |  |  |  |
| Furnture                    | Furnished |  |  |  |
| Listed by                   | Company   |  |  |  |