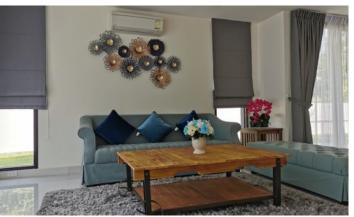

| Bathrooms                   | 340       |  |  |  |
|-----------------------------|-----------|--|--|--|
| Total area, m <sup>2</sup>  |           |  |  |  |
| View Pool view, Garden view |           |  |  |  |
| Floors                      | 3         |  |  |  |
| Parking spots               | 1         |  |  |  |
| Furnture                    | Furnished |  |  |  |
| Listed by                   | Company   |  |  |  |