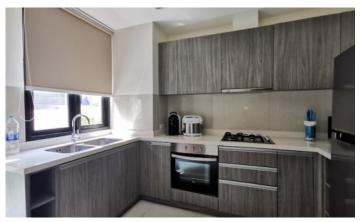

| Bathrooms                   | 340       |  |  |  |
|-----------------------------|-----------|--|--|--|
| Total area, m <sup>2</sup>  |           |  |  |  |
| View Pool view, Garden view |           |  |  |  |
| Floors                      | 3         |  |  |  |
| Parking spots               | 1         |  |  |  |
| Furnture                    | Furnished |  |  |  |
| Listed by                   | Company   |  |  |  |