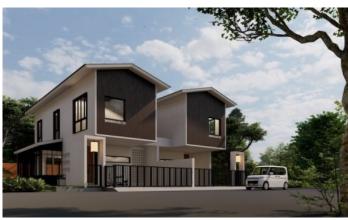

# ID2981 AMAZING 3-BEDROOM VILLA, WITH POOL VIEW IN PLMONO JAPANESE LOFT PROJECT, ON KOH KAEW BEACH

## **Description and infrastructure**

The MONO Loft project is unique for its Japanese design, minimalistic, but as functional as possible. J-Loft is a 3-bedroom 2-storey building with a small area framed by greenery on the side and back. The element of simplicity in Japanese style attracts attention in architecture. Minimalistic, but as thoughtful as possible in terms of functionality. The territory of the complex is under round-the-clock security.