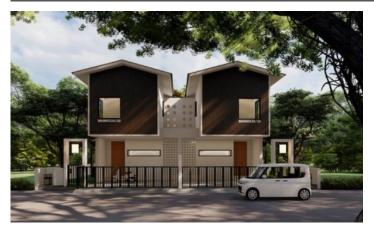

# ID2981 AMAZING 3-BEDROOM VILLA, WITH POOL VIEW IN PLMONO JAPANESE LOFT PROJECT, ON KOH KAEW BEACH

## **Description and infrastructure**

The MONO Loft project is unique for its Japanese design, minimalistic, but as functional as possible. J-Loft is a 3-bedroom 2-storey building with a small area framed by greenery on the side and back. The element of simplicity in Japanese style attracts attention in architecture. Minimalistic, but as thoughtful as possible in terms of functionality. The territory of the complex is under round-the-clock security.