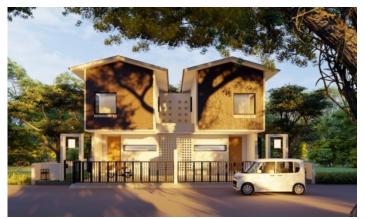

# ID2981 AMAZING 3-BEDROOM VILLA, WITH POOL VIEW IN PLMONO JAPANESE LOFT PROJECT, ON KOH KAEW BEACH

## **Description and infrastructure**

The MONO Loft project is unique for its Japanese design, minimalistic, but as functional as possible. J-Loft is a 3-bedroom 2-storey building with a small area framed by greenery on the side and back. The element of simplicity in Japanese style attracts attention in architecture. Minimalistic, but as thoughtful as possible in terms of functionality. The territory of the complex is under round-the-clock security.