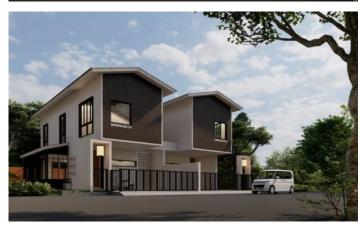

## **Description and infrastructure**

The MONO Loft project is unique for its Japanese design, minimalistic, but as functional as possible. J-Loft is a 3-bedroom 2-storey building with a small area framed by greenery on the side and back. The element of simplicity in Japanese style attracts attention in architecture. Minimalistic, but as thoughtful as possible in terms of functionality. The territory of the complex is under round-the-clock security.