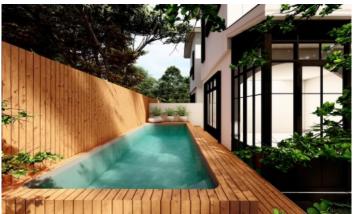

# Price 6 600 000 THB (0 USD) 7 500 000 THB

| Deal type       | Sale      |
|-----------------|-----------|
| Property type   | Villa     |
| Stage           | Completed |
| Completion date | 2020      |
| To the beach, m | 15000     |
| Bedrooms        | 3         |
| Bathrooms       | 3         |
| Total area, m²  | 161       |
|                 |           |

| Price per sqm  | 40 993 THB                            |
|----------------|---------------------------------------|
| Land area, m²  | 153                                   |
| View           | Pool view, Urban View, Garden<br>view |
| Floors         | 2                                     |
| Furnture       | Furnished                             |
| Listed by      | Developer                             |
| Ownership      | Thai Freehold, Leasehold,<br>Company  |
| Land ownership | Thai Freehold, Leasehold,<br>Company  |