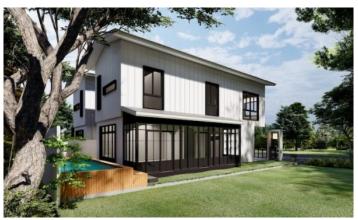

## **Description and infrastructure**

The MONO Loft project is unique for its Japanese design, minimalistic, but as functional as possible. J-Loft is a 3-bedroom 2-storey building with a small area framed by greenery on the side and back. The element of simplicity in Japanese style attracts attention in architecture. Minimalistic, but as thoughtful as possible in terms of functionality. The territory of the complex is under round-the-clock security.