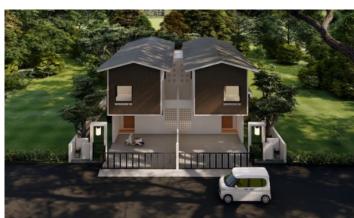

## **Description and infrastructure**

The MONO Loft project is unique for its Japanese design, minimalistic, but as functional as possible. J-Loft is a 3-bedroom 2-storey building with a small area framed by greenery on the side and back. The element of simplicity in Japanese style attracts attention in architecture. Minimalistic, but as thoughtful as possible in terms of functionality. The territory of the complex is under round-the-clock security.