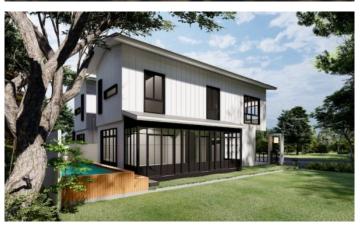

## **Description and infrastructure**

The MONO Loft project is unique for its Japanese design, minimalistic, but as functional as possible. J-Loft is a 3-bedroom 2-storey building with a small area framed by greenery on the side and back. The element of simplicity in Japanese style attracts attention in architecture. Minimalistic, but as thoughtful as possible in terms of functionality. The territory of the complex is under round-the-clock security.