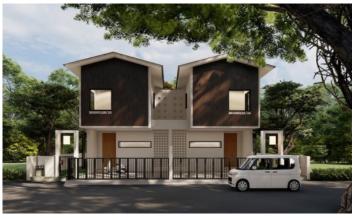

## **Description and infrastructure**

The MONO Loft project is unique for its Japanese design, minimalistic, but as functional as possible. J-Loft is a 3-bedroom 2-storey building with a small area framed by greenery on the side and back. The element of simplicity in Japanese style attracts attention in architecture. Minimalistic, but as thoughtful as possible in terms of functionality. The territory of the complex is under round-the-clock security.