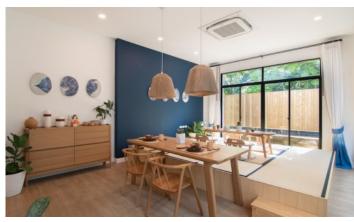

## **Description and infrastructure**

The MONO Loft project is unique for its Japanese design, minimalistic, but as functional as possible. J-Loft is a 3-bedroom 2-storey building with a small area framed by greenery on the side and back. The element of simplicity in Japanese style attracts attention in architecture. Minimalistic, but as thoughtful as possible in terms of functionality. The territory of the complex is under round-the-clock security.