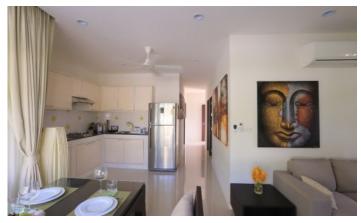

## ID3027 CHIC 3-BEDROOM VILLA, WITH POOL VIEW IN THE GREENS PROJECT, ON RAWAI BEACH

## Price 11 400 000 THB (334 590 USD)

| Deal type                  | Sale      |  |
|----------------------------|-----------|--|
| Property type              | Villa     |  |
| Stage                      | Completed |  |
| Completion date            | 2024      |  |
| To the beach, m            | 7300      |  |
| Bedrooms                   | 3         |  |
| Bathrooms                  | 3         |  |
| Total area, m <sup>2</sup> | 157       |  |
|                            |           |  |