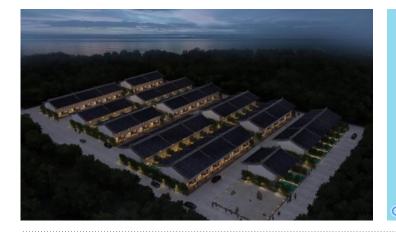

Utopia Maikhao is a luxurious project, consisting of 92 villas. The project offers 3 types of units designed in a modern style. There is a total of 44 townhouses of 155 sqm, 18 villas with a private pool of 148 sqm and 30 villas with 3 bedrooms and beautiful sea and mountain views, with an area of over 220 sqm. window. The project is managed by a hotel chain, thus providing a full range of services.