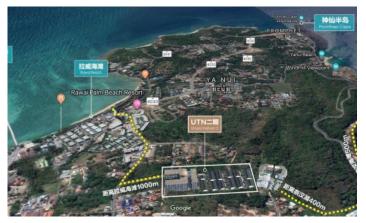

### What's nearby

Baan Mai Khao Beach Residence is located in Mai Khao Beach, 300 meters from Mai Khao Beach and 11 km from Splash Jungle Water Park. The complex is located right on the beach surrounded by five-star hotels and is estimated at 28 billion baht. Famous hotels such as JW Marriott Phuket Resort and Spa, Anantara Phuket Resort and Spa, Sala Phuket and Renaissance Phuket Resort and Spa are nearby.