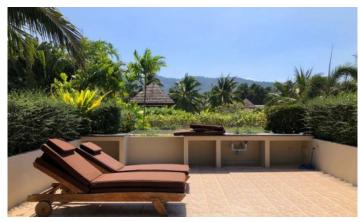

# Price 12 500 000 THB (366 875 USD) 15 000 000 THB

| Deal type       | Sale       |                | 11 750 THB     |
|-----------------|------------|----------------|----------------|
| Property type   | Villa      | Land area, m²  | 470            |
| Stage           | Completed  | View           | Pool view      |
| Completion date | 2005       | Floors         | 1              |
| To the beach, m | 600        | Furnture       | Furnished      |
| Bedrooms        | 3          | Listed by      | Private person |
| Bathrooms       | 3          | Ownership      | Leasehold      |
| Total area, m²  | 350        | Land ownership | Leasehold      |
| Price per sqm   | 35 714 THB | Title deed     | Chanote        |

## What's nearby

Ideal location, 5 minutes walk from Bangtao Beach. Within walking distance from the complex are Siam Blue & Catch beach club, Tesco lotus express. Also, the rich resort infrastructure of the Bang Tao area includes shops, restaurants, bars, spa centers, a kids club, a center, a shopping center, banks.