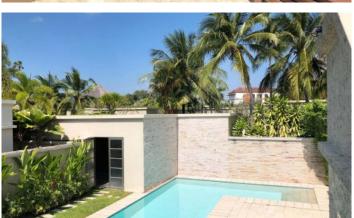

# Price 12 500 000 THB (366 875 USD) 15 000 000 THB

| Deal type       | Sale       |                | 11 750 THB     |
|-----------------|------------|----------------|----------------|
| Property type   | Villa      | Land area, m²  | 470            |
| Stage           | Completed  | View           | Pool view      |
| Completion date | 2005       | Floors         | 1              |
| To the beach, m | 600        | Furnture       | Furnished      |
| Bedrooms        | 3          | Listed by      | Private person |
| Bathrooms       | 3          | Ownership      | Leasehold      |
| Total area, m²  | 350        | Land ownership | Leasehold      |
| Price per sqm   | 35 714 THB | Title deed     | Chanote        |

The Residence Bangtao is a complex of villas that was built in Bangtao in 2005 and is still a favourite place for expats and guests of Phuket. The complex consists of one-bedroom villas, each with an open roof terrace. The Residence Bangtao has 3 types of properties: two-room townhouses, two-room and three-room villas. There are 25 spacious villas in the project.