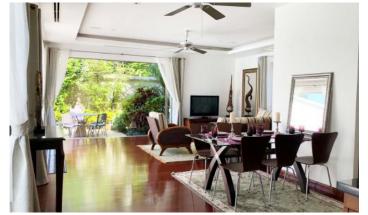

# Price 12 500 000 THB (366 875 USD) 15 000 000 THB

| Deal type       | Sale       |                | 11 750 THB     |
|-----------------|------------|----------------|----------------|
| Property type   | Villa      | Land area, m²  | 470            |
| Stage           | Completed  | View           | Pool view      |
| Completion date | 2005       | Floors         | 1              |
| To the beach, m | 600        | Furnture       | Furnished      |
| Bedrooms        | 3          | Listed by      | Private person |
| Bathrooms       | 3          | Ownership      | Leasehold      |
| Total area, m²  | 350        | Land ownership | Leasehold      |
| Price per sqm   | 35 714 THB | Title deed     | Chanote        |