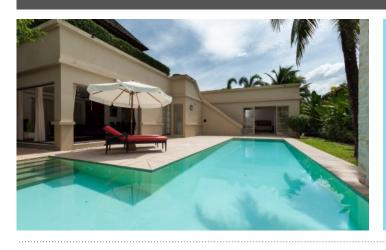

# ID3328 FASHIONABLE 3-BEDROOM VILLA, WITH POOL VIEW IN THE RESIDENCE BANGTAO PROJECT, ON BANGTAO/LAGUNA BEACH ( + VIDEO REVIEW)

# Price 12 500 000 THB (366 875 USD) 15 000 000 THB

| Deal type       | Sale       |                | 11 750 THB     |
|-----------------|------------|----------------|----------------|
| Property type   | Villa      | Land area, m²  | 470            |
| Stage           | Completed  | View           | Pool view      |
| Completion date | 2005       | Floors         | 1              |
| To the beach, m | 600        | Furnture       | Furnished      |
| Bedrooms        | 3          | Listed by      | Private person |
| Bathrooms       | 3          | Ownership      | Leasehold      |
| Total area, m²  | 350        | Land ownership | Leasehold      |
| Price per sqm   | 35 714 THB | Title deed     | Chanote        |