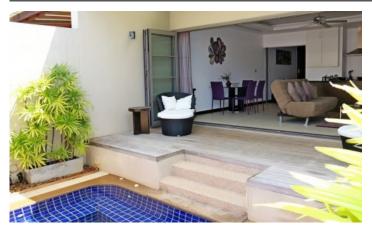

## ID3329 COMFORTABLE 1-BEDROOM VILLA, WITH POOL VIEW IN THE RESIDENCE BANGTAO PROJECT, ON BANGTAO/LAGUNA BEACH ( + VIDEO REVIEW)

| Deal type       | Rent      |
|-----------------|-----------|
| Property type   | Villa     |
| Stage           | Completed |
| Completion date | 2005      |
| To the beach, m | 600       |
| Bedrooms        | 1         |
| Guests          | 2         |

The Residence Bangtao is a complex of villas that was built in Bangtao in 2005 and is still a favourite place for expats and guests of Phuket. The complex consists of one-bedroom villas, each with an open roof terrace. The Residence Bangtao has 3 types of properties: two-room townhouses, two-room and three-room villas. There are 25 spacious villas in the project.