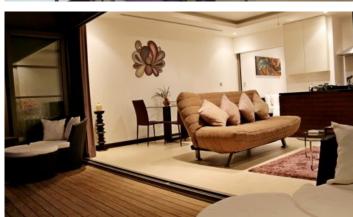

## ID3329 COMFORTABLE 1-BEDROOM VILLA, WITH POOL VIEW IN THE RESIDENCE BANGTAO PROJECT, ON BANGTAO/LAGUNA BEACH ( + VIDEO REVIEW)

| Deal type       | Rent      |
|-----------------|-----------|
| Property type   | Villa     |
| Stage           | Completed |
| Completion date | 2005      |
| To the beach, m | 600       |
| Bedrooms        | 1         |
| Guests          | 2         |

The Residence Bangtao is a complex of villas that was built in Bangtao in 2005 and is still a favourite place for expats and guests of Phuket. The complex consists of one-bedroom villas, each with an open roof terrace. The Residence Bangtao has 3 types of properties: two-room townhouses, two-room and three-room villas. There are 25 spacious villas in the project.