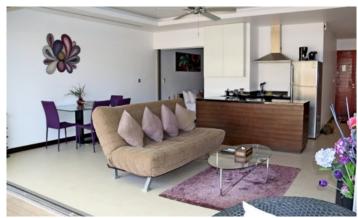

## ID3329 COMFORTABLE 1-BEDROOM VILLA, WITH POOL VIEW IN THE RESIDENCE BANGTAO PROJECT, ON BANGTAO/LAGUNA BEACH ( + VIDEO REVIEW)

| Deal type       | Rent      |
|-----------------|-----------|
| Property type   | Villa     |
| Stage           | Completed |
| Completion date | 2005      |
| To the beach, m | 600       |
| Bedrooms        | 1         |
| Guests          | 2         |

| Bathrooms       | 1              |
|-----------------|----------------|
| Total area, m²  | 97             |
| Indoor area, m² | 54             |
| Land area, m²   | 97             |
| View            | Pool view      |
| Floors          | 1              |
| Listed by       | Private person |