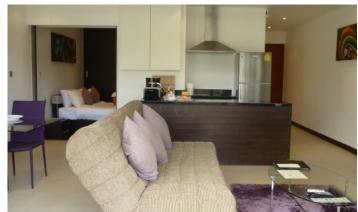

## ID3329 COMFORTABLE 1-BEDROOM VILLA, WITH POOL VIEW IN THE RESIDENCE BANGTAO PROJECT, ON BANGTAO/LAGUNA BEACH ( + VIDEO REVIEW)

| Deal type       | Rent      |
|-----------------|-----------|
| Property type   | Villa     |
| Stage           | Completed |
| Completion date | 2005      |
| To the beach, m | 600       |
| Bedrooms        | 1         |
| Guests          | 2         |

The Residence Bangtao is a complex of villas that was built in Bangtao in 2005 and is still a favourite place for expats and guests of Phuket. The complex consists of one-bedroom villas, each with an open roof terrace. The Residence Bangtao has 3 types of properties: two-room townhouses, two-room and three-room villas. There are 25 spacious villas in the project.