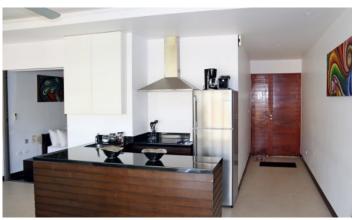

## ID3329 COMFORTABLE 1-BEDROOM VILLA, WITH POOL VIEW IN THE RESIDENCE BANGTAO PROJECT, ON BANGTAO/LAGUNA BEACH ( + VIDEO REVIEW)

| Deal type       | Rent      |
|-----------------|-----------|
| Property type   | Villa     |
| Stage           | Completed |
| Completion date | 2005      |
| To the beach, m | 600       |
| Bedrooms        | 1         |
| Guests          | 2         |

| Bathrooms       | 1              |
|-----------------|----------------|
| Total area, m²  | 97             |
| Indoor area, m² | 54             |
| Land area, m²   | 97             |
| View            | Pool view      |
| Floors          | 1              |
| Listed by       | Private person |