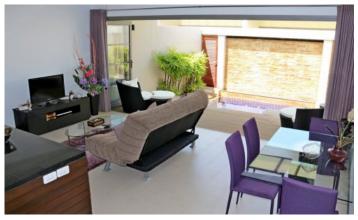

## ID3329 COMFORTABLE 1-BEDROOM VILLA, WITH POOL VIEW IN THE RESIDENCE BANGTAO PROJECT, ON BANGTAO/LAGUNA BEACH ( + VIDEO REVIEW)

| Deal type       | Rent      |
|-----------------|-----------|
| Property type   | Villa     |
| Stage           | Completed |
| Completion date | 2005      |
| To the beach, m | 600       |
| Bedrooms        | 1         |
| Guests          | 2         |

| Bathrooms       | 1              |
|-----------------|----------------|
| Total area, m²  | 97             |
| Indoor area, m² | 54             |
| Land area, m²   | 97             |
| View            | Pool view      |
| Floors          | 1              |
| Listed by       | Private person |