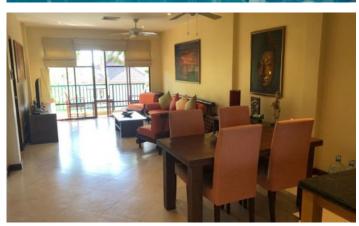

Surin Beach is a 10-minute walk from Baan Puri Apartments. Patong Beach is a 15-minute drive away. Phuket International Airport is a 30-minute drive away. Free parking is available.

The modern, bright and spacious apartments have an open-plan kitchen and dining area. The kitchen is finished in marble or granite with an oven and a cooker hood. The apartment has a comfortable seating area and a spacious bathroom.