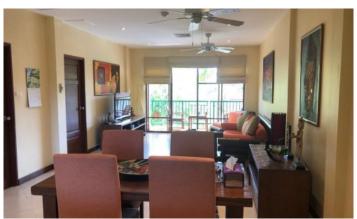

Surin Beach is a 10-minute walk from Baan Puri Apartments. Patong Beach is a 15-minute drive away. Phuket International Airport is a 30-minute drive away. Free parking is available.

The modern, bright and spacious apartments have an open-plan kitchen and dining area. The kitchen is finished in marble or granite with an oven and a cooker hood. The apartment has a comfortable seating area and a spacious bathroom.