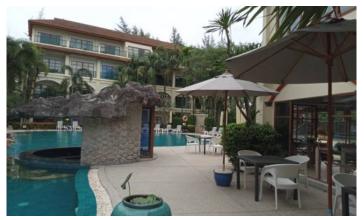

Located 700 meters from Bang Tao Beach, Baan Puri Complex offers well-equipped apartments with modern kitchens and private balconies. The complex has an outdoor pool, children's pool, fitness center and a restaurant and pool bar.