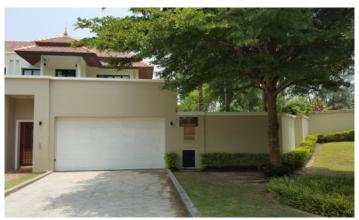

# Price 23 500 000 THB (689 725 USD)

| Deal type                  | Sale      | Price per sqm  | 82 456 THB             |
|----------------------------|-----------|----------------|------------------------|
| Property type              | Villa     | Land area, m²  | 590                    |
| Stage                      | Completed | View           | Pool view, Garden view |
| Completion date            | 2009      | Floors         | 2                      |
| To the beach, m            | 1200      | Furnture       | Furnished              |
| Bedrooms                   | 5         | Listed by      | Private person         |
| Bathrooms                  | 4         | Ownership      | Foreign Freehold       |
| Total area, m <sup>2</sup> | 285       | Land ownership | Leasehold              |

Laguna Vista is a 15 villa project within the Laguna Phuket Resort. The complex is located in the heart of Laguna Phuket. Guests and residents may enjoy the developed infrastructure of the Laguna Phuket complex, receiving privileges in the form of discounts at the restaurants, spas and boutiques of the resort. The project has on its territory real estate in the form of 4-bedroom villas with private pools, each villa overlooks the lake. The peculiarity of this project is that it has the most convenient location, unlike other Laguna Phuket projects, you can quickly get to all the infrastructure you need on foot, as well as to the beach.