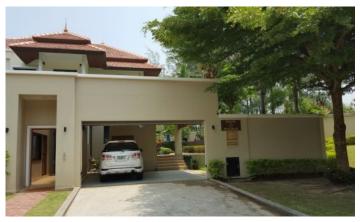

# Price 23 500 000 THB (689 725 USD)

| Deal type                  | Sale      | Price per sqm  | 82 456 THB             |
|----------------------------|-----------|----------------|------------------------|
| Property type              | Villa     | Land area, m²  | 590                    |
| Stage                      | Completed | View           | Pool view, Garden view |
| Completion date            | 2009      | Floors         | 2                      |
| To the beach, m            | 1200      | Furnture       | Furnished              |
| Bedrooms                   | 5         | Listed by      | Private person         |
| Bathrooms                  | 4         | Ownership      | Foreign Freehold       |
| Total area, m <sup>2</sup> | 285       | Land ownership | Leasehold              |

Laguna Vista is a 15 villa project within the Laguna Phuket Resort. The complex is located in the heart of Laguna Phuket. Guests and residents may enjoy the developed infrastructure of the Laguna Phuket complex, receiving privileges in the form of discounts at the restaurants, spas and boutiques of the resort. The project has on its territory real estate in the form of 4-bedroom villas with private pools, each villa overlooks the lake. The peculiarity of this project is that it has the most convenient location, unlike other Laguna Phuket projects, you can quickly get to all the infrastructure you need on foot, as well as to the beach.