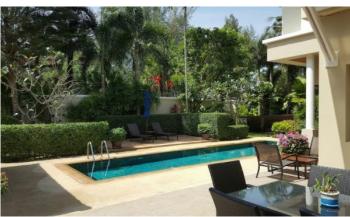

# Price 23 500 000 THB (689 725 USD)

| Deal type                  | Sale      | Price per sqm  | 82 456 THB             |
|----------------------------|-----------|----------------|------------------------|
| Property type              | Villa     | Land area, m²  | 590                    |
| Stage                      | Completed | View           | Pool view, Garden view |
| Completion date            | 2009      | Floors         | 2                      |
| To the beach, m            | 1200      | Furnture       | Furnished              |
| Bedrooms                   | 5         | Listed by      | Private person         |
| Bathrooms                  | 4         | Ownership      | Foreign Freehold       |
| Total area, m <sup>2</sup> | 285       | Land ownership | Leasehold              |

Laguna Vista is a 15 villa project within the Laguna Phuket Resort. The complex is located in the heart of Laguna Phuket. Guests and residents may enjoy the developed infrastructure of the Laguna Phuket complex, receiving privileges in the form of discounts at the restaurants, spas and boutiques of the resort. The project has on its territory real estate in the form of 4-bedroom villas with private pools, each villa overlooks the lake. The peculiarity of this project is that it has the most convenient location, unlike other Laguna Phuket projects, you can quickly get to all the infrastructure you need on foot, as well as to the beach.