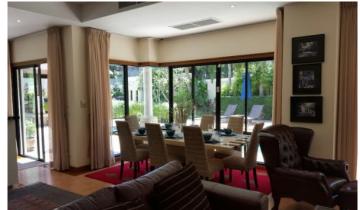

# Price 23 500 000 THB (689 725 USD)

| Deal type                  | Sale      | Price per sqm  | 82 456 THB             |
|----------------------------|-----------|----------------|------------------------|
| Property type              | Villa     | Land area, m²  | 590                    |
| Stage                      | Completed | View           | Pool view, Garden view |
| Completion date            | 2009      | Floors         | 2                      |
| To the beach, m            | 1200      | Furnture       | Furnished              |
| Bedrooms                   | 5         | Listed by      | Private person         |
| Bathrooms                  | 4         | Ownership      | Foreign Freehold       |
| Total area, m <sup>2</sup> | 285       | Land ownership | Leasehold              |

Laguna Vista is a 15 villa project within the Laguna Phuket Resort. The complex is located in the heart of Laguna Phuket. Guests and residents may enjoy the developed infrastructure of the Laguna Phuket complex, receiving privileges in the form of discounts at the restaurants, spas and boutiques of the resort. The project has on its territory real estate in the form of 4-bedroom villas with private pools, each villa overlooks the lake. The peculiarity of this project is that it has the most convenient location, unlike other Laguna Phuket projects, you can quickly get to all the infrastructure you need on foot, as well as to the beach.