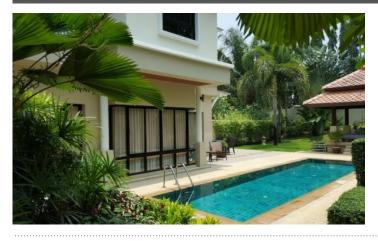

# ID3343 COZY 5-BEDROOM VILLA, WITH POOL VIEW IN LAGUNA VISTA PROJECT, ON BANGTAO/LAGUNA BEACH

# Price 23 500 000 THB (689 725 USD)

| Deal type                  | Sale      | Price per sqm  | 82 456 THB             |
|----------------------------|-----------|----------------|------------------------|
| Property type              | Villa     | Land area, m²  | 590                    |
| Stage                      | Completed | View           | Pool view, Garden view |
| Completion date            | 2009      | Floors         | 2                      |
| To the beach, m            | 1200      | Furnture       | Furnished              |
| Bedrooms                   | 5         | Listed by      | Private person         |
| Bathrooms                  | 4         | Ownership      | Foreign Freehold       |
| Total area, m <sup>2</sup> | 285       | Land ownership | Leasehold              |