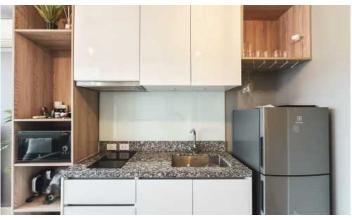

Diamond Condominium is an exclusive complex located next to the famous Bangtao Beach on the west coast of Phuket. The complex consists of 295 innovative styled 1-2 bedroom apartments and 2-4 bedroom penthouses including gourmet kitchens, luxury bathrooms and spacious private terraces overlooking 2000 sq. m. resort tropical landscape design and water area.