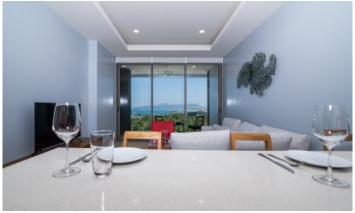

## ID3374 ASTONISHING 1-BEDROOM APARTMENTS, WITH SEA VIEW IN ANDAMAYA PROJECT, ON SURIN BEACH BEACH

| Deal type       | Rent       |
|-----------------|------------|
| Property type   | Apartments |
| Stage           | Completed  |
| Completion date | 2023       |
| To the beach, m | 1800       |
| Bedrooms        | 1          |

| Guests                     | 2         |
|----------------------------|-----------|
| Bathrooms                  | 1         |
| Total area, m <sup>2</sup> | 85        |
| View                       | Sea View  |
| Floors                     | 7         |
| Furnture                   | Furnished |

All residents will enjoy a 26m outdoor swimming pool with large sun deck and a vast sea view fitness room, with state-of-the-art equipment. Private road access and 24h security services will provide peace of mind for any prospective owner.