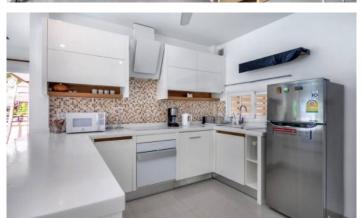

# Price 8 950 000 THB (262 682 USD)

| Deal type                  | Sale      | Price per sqm      | 55 937 THB         |
|----------------------------|-----------|--------------------|--------------------|
| Property type              | Villa     | CAM Fees per month | 1 500 THB          |
| Stage                      | Completed | Land area, m²      | 280                |
| Completion date            | 2007      | View               | Pool view          |
| To the beach, m            | 6500      | Floors             | 1                  |
| Bedrooms                   | 3         | Furnture           | Built-in furniture |
| Bathrooms                  | 2         | Ownership          | Thai Freehold      |
| Total area, m <sup>2</sup> | 160       | Land ownership     | Thai Freehold      |

A complex of villas located in a quiet location, but at the same time in the center of the island. The villas are built on one floor, have their own pool and 3 bedrooms.