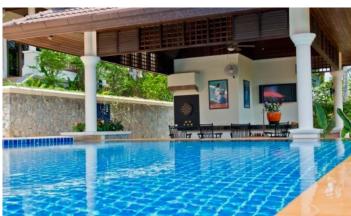

Lakewood Hills is a luxurious Thai style residential complex located on a hilltop offering panoramic views of Bang Tao and the Lagoon. The project was completed in 2002 and is still a favourite place for expats to live and rest for visitors to Phuket. The complex consists of 20 luxury villas, one of the most prestigious projects in Phuket, located in an area with well-developed infrastructure, a 10-minute drive from Bangtao Beach. The complex includes villas with individual layouts, large terraces, private pools, landscaped gardens and covered parking. Each villa has a stylish design, smart use of space and quality finishes. The peculiarity of the project is that there is a tennis court on its territory.