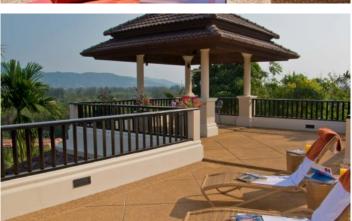

Lakewood Hills is a luxurious Thai style residential complex located on a hilltop offering panoramic views of Bang Tao and the Lagoon. The project was completed in 2002 and is still a favourite place for expats to live and rest for visitors to Phuket. The complex consists of 20 luxury villas, one of the most prestigious projects in Phuket, located in an area with well-developed infrastructure, a 10-minute drive from Bangtao Beach. The complex includes villas with individual layouts, large terraces, private pools, landscaped gardens and covered parking. Each villa has a stylish design, smart use of space and quality finishes. The peculiarity of the project is that there is a tennis court on its territory.

## Infrastructure

Lakewood Hills has its own tennis court, clubhouse, and 24-hour security.