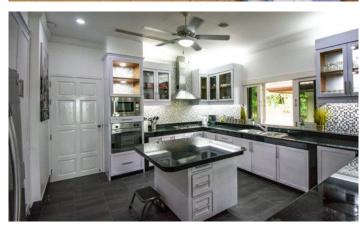

Lakewood Hills is a luxurious Thai style residential complex located on a hilltop offering panoramic views of Bang Tao and the Lagoon. The project was completed in 2002 and is still a favourite place for expats to live and rest for visitors to Phuket. The complex consists of 20 luxury villas, one of the most prestigious projects in Phuket, located in an area with well-developed infrastructure, a 10-minute drive from Bangtao Beach. The complex includes villas with individual layouts, large terraces, private pools, landscaped gardens and covered parking. Each villa has a stylish design, smart use of space and quality finishes. The peculiarity of the project is that there is a tennis court on its territory.