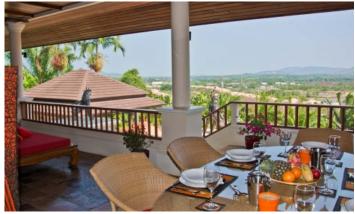

Lakewood Hills is a luxurious Thai style residential complex located on a hilltop offering panoramic views of Bang Tao and the Lagoon. The project was completed in 2002 and is still a favourite place for expats to live and rest for visitors to Phuket. The complex consists of 20 luxury villas, one of the most prestigious projects in Phuket, located in an area with well-developed infrastructure, a 10-minute drive from Bangtao Beach. The complex includes villas with individual layouts, large terraces, private pools, landscaped gardens and covered parking. Each villa has a stylish design, smart use of space and quality finishes. The peculiarity of the project is that there is a tennis court on its territory.