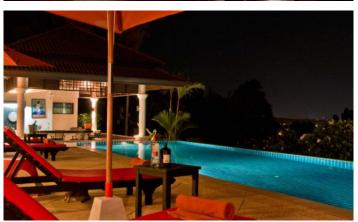

Lakewood Hills is a luxurious Thai style residential complex located on a hilltop offering panoramic views of Bang Tao and the Lagoon. The project was completed in 2002 and is still a favourite place for expats to live and rest for visitors to Phuket. The complex consists of 20 luxury villas, one of the most prestigious projects in Phuket, located in an area with well-developed infrastructure, a 10-minute drive from Bangtao Beach. The complex includes villas with individual layouts, large terraces, private pools, landscaped gardens and covered parking. Each villa has a stylish design, smart use of space and quality finishes. The peculiarity of the project is that there is a tennis court on its territory.