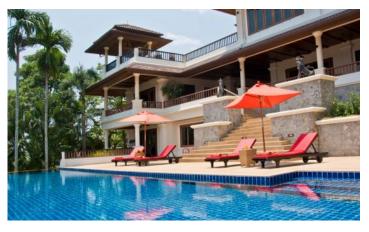

## ID4018 COMFORTABLE, LARGE 6-BEDROOM VILLA, WITH MOUNTAIN VIEW IN LAKEWOOD HILLS PROJECT, ON BANGTAO/LAGUNA BEACH

| Deal type       | Rent      |
|-----------------|-----------|
| Property type   | Villa     |
| Stage           | Completed |
| Completion date | 2002      |
| To the beach, m | 1200      |
| Bedrooms        | 6         |

Lakewood Hills is a luxurious Thai style residential complex located on a hilltop offering panoramic views of Bang Tao and the Lagoon. The project was completed in 2002 and is still a favourite place for expats to live and rest for visitors to Phuket. The complex consists of 20 luxury villas, one of the most prestigious projects in Phuket, located in an area with well-developed infrastructure, a 10-minute drive from Bangtao Beach. The complex includes villas with individual layouts, large terraces, private pools, landscaped gardens and covered parking. Each villa has a stylish design, smart use of space and quality finishes. The peculiarity of the project is that there is a tennis court on its territory.