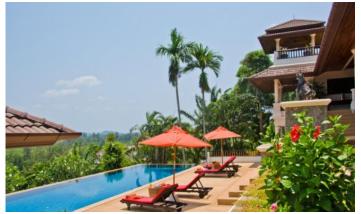

Lakewood Hills is a luxurious Thai style residential complex located on a hilltop offering panoramic views of Bang Tao and the Lagoon. The project was completed in 2002 and is still a favourite place for expats to live and rest for visitors to Phuket. The complex consists of 20 luxury villas, one of the most prestigious projects in Phuket, located in an area with well-developed infrastructure, a 10-minute drive from Bangtao Beach. The complex includes villas with individual layouts, large terraces, private pools, landscaped gardens and covered parking. Each villa has a stylish design, smart use of space and quality finishes. The peculiarity of the project is that there is a tennis court on its territory.