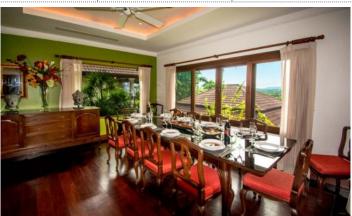

## ID4018 COMFORTABLE, LARGE 6-BEDROOM VILLA, WITH MOUNTAIN VIEW IN LAKEWOOD HILLS PROJECT, ON BANGTAO/LAGUNA BEACH

| Deal type       | Rent      |
|-----------------|-----------|
| Property type   | Villa     |
| Stage           | Completed |
| Completion date | 2002      |
| To the beach, m | 1200      |
| Bedrooms        | 6         |

| Guests         | 13            |
|----------------|---------------|
| Bathrooms      | 6             |
| Total area, m² | 600           |
| View           | Mountain View |
| Floors         | 3             |