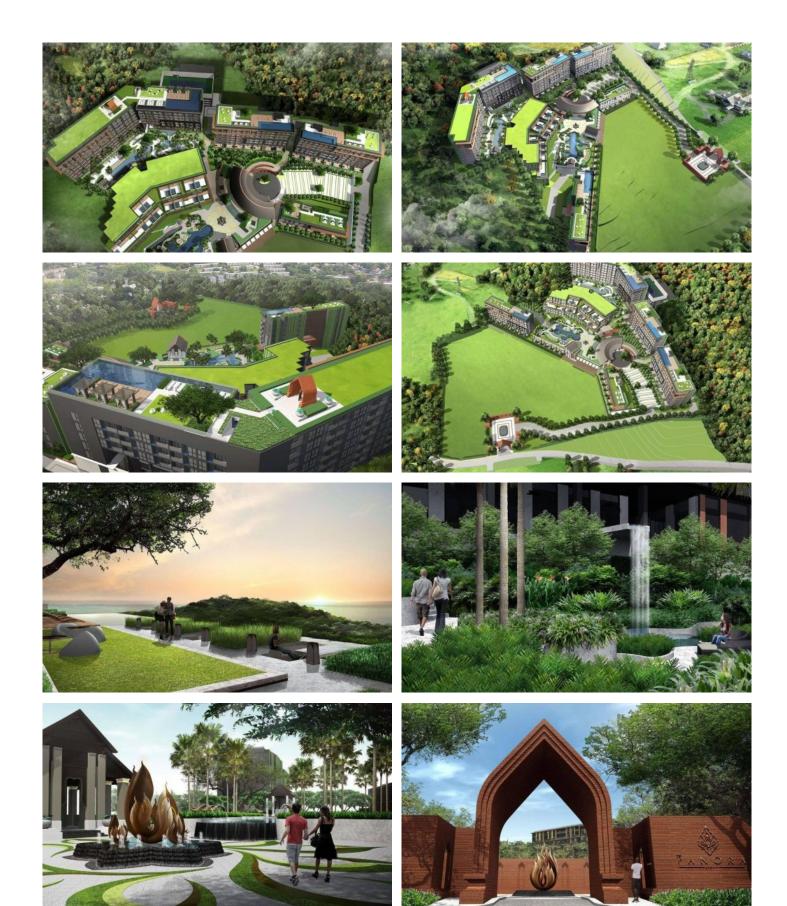

The new Mida Surin condominium complex is located on a gentle hillside with stunning sea views, less than 10 minutes' walk from the beaches. Apartment types include one, two and three bedroom floor plans with stylish designs that combine modern amenities with traditional Thai accents. From the apartments on the third floor and above, you can enjoy a beautiful view of the sea. The complex is managed by a hotel and owners can join an optional rental program to maximise their return on investment.

### Infrastructure

Each building has its own hotel-style lobby and roof garden, as well as infinity pools in four of the five buildings. There are also two large swimming pools, children's pool, spa and sauna, fitness center and library, covered parking. You can take a free shuttle to the beach. The entrance to the territory of the complex is by electronic cards, as well as round-the-clock security and video surveillance.

#### What's nearby

Ideal location, 10 minutes walk from Surin and Bangtao beaches, close to numerous restaurants, shops and cafes of Surin and Bang Tao. Surin Beach, which is approximately 1000 meters long, is very popular with tourists today. The beach is located on the territory of the bay among the picturesque and very unusual for tropical places of pine trees, in the shade of which you can hide from the midday heat. The beach is great for active tourists - you can surf in the summer season, and in the high season (November - April) snorkeling is good in the northern part of the beach. All the equipment you need can be rented or bought from a shop behind the main road. Near the complex are Siam Blue & Catch beach club, Tesco lotus express.