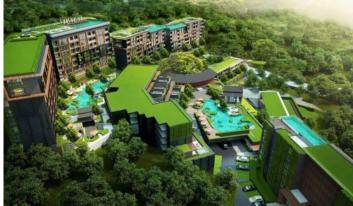

The new Mida Surin condominium complex is located on a gentle hillside with stunning sea views, less than 10 minutes' walk from the beaches. Apartment types include one, two and three bedroom floor plans with stylish designs that combine modern amenities with traditional Thai accents. From the apartments on the third floor and above, you can enjoy a beautiful view of the sea. The complex is managed by a hotel and owners can join an optional rental program to maximise their return on investment.

### Infrastructure

Each building has its own hotel-style lobby and roof garden, as well as infinity pools in four of the five buildings. There are also two large swimming pools, children's pool, spa and sauna, fitness center and library, covered parking. You can take a free shuttle to the beach. The entrance to the territory of the complex is by electronic cards, as well as round-the-clock security and video surveillance.