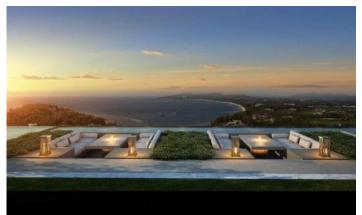

The new Mida Surin condominium complex is located on a gentle hillside with stunning sea views, less than 10 minutes' walk from the beaches. Apartment types include one, two and three bedroom floor plans with stylish designs that combine modern amenities with traditional Thai accents. From the apartments on the third floor and above, you can enjoy a beautiful view of the sea. The complex is managed by a hotel and owners can join an optional rental program to maximise their return on investment.

#### What's nearby

Ideal location, 10 minutes walk from Surin and Bangtao beaches, close to numerous restaurants, shops and cafes of Surin and Bang Tao. Surin Beach, which is approximately 1000 meters long, is very popular with tourists today. The beach is located on the territory of the bay among the picturesque and very unusual for tropical places of pine trees, in the shade of which you can hide from the midday heat. The beach is great for active tourists - you can surf in the summer season, and in the high season (November - April) snorkeling is good in the northern part of the beach. All the equipment you need can be rented or bought from a shop behind the main road. Near the complex are Siam Blue & Catch beach club, Tesco lotus express.