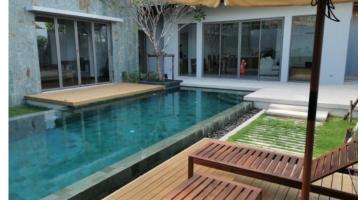

## ID4054 CHIC 2-BEDROOM VILLA, WITH POOL VIEW IN ANCHAN HILLS PROJECT, ON BANGTAO/LAGUNA BEACH ( + VIDEO REVIEW)

| Deal type       | Rent      |
|-----------------|-----------|
| Property type   | Villa     |
| Stage           | Completed |
| Completion date | 2019      |
| To the beach, m | 4600      |
| Bedrooms        | 2         |
| Guests          | 4         |

| Bathrooms                  | 2              |
|----------------------------|----------------|
| Total area, m <sup>2</sup> | 296            |
| Land area, m²              | 391            |
| View                       | Pool view      |
| Floors                     | 1              |
| Listed by                  | Private person |
|                            |                |