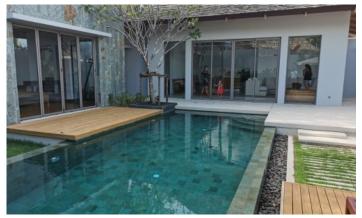

## ID4054 CHIC 2-BEDROOM VILLA, WITH POOL VIEW IN ANCHAN HILLS PROJECT, ON BANGTAO/LAGUNA BEACH ( + VIDEO REVIEW)

| Deal type       | Rent      |
|-----------------|-----------|
| Property type   | Villa     |
| Stage           | Completed |
| Completion date | 2019      |
| To the beach, m | 4600      |
| Bedrooms        | 2         |
| Guests          | 4         |