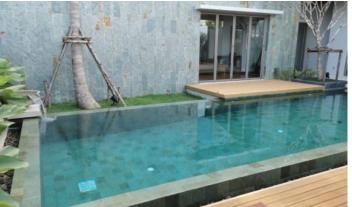

## ID4054 CHIC 2-BEDROOM VILLA, WITH POOL VIEW IN ANCHAN HILLS PROJECT, ON BANGTAO/LAGUNA BEACH ( + VIDEO REVIEW)

| Deal type       | Rent      |
|-----------------|-----------|
| Property type   | Villa     |
| Stage           | Completed |
| Completion date | 2019      |
| To the beach, m | 4600      |
| Bedrooms        | 2         |
| Guests          | 4         |

| Bathrooms                  | 2              |
|----------------------------|----------------|
| Total area, m <sup>2</sup> | 296            |
| Land area, m²              | 391            |
| View                       | Pool view      |
| Floors                     | 1              |
| Listed by                  | Private person |
|                            |                |