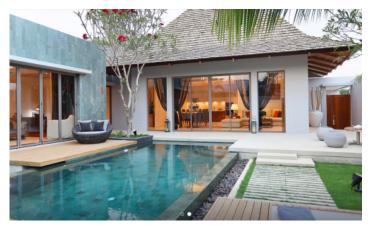

## ID4054 CHIC 2-BEDROOM VILLA, WITH POOL VIEW IN ANCHAN HILLS PROJECT, ON BANGTAO/LAGUNA BEACH ( + VIDEO REVIEW)

| Deal type       | Rent      |
|-----------------|-----------|
| Property type   | Villa     |
| Stage           | Completed |
| Completion date | 2019      |
| To the beach, m | 4600      |
| Bedrooms        | 2         |
| Guests          | 4         |

| Bathrooms                  | 2              |
|----------------------------|----------------|
| Total area, m <sup>2</sup> | 296            |
| Land area, m²              | 391            |
| View                       | Pool view      |
| Floors                     | 1              |
| Listed by                  | Private person |
|                            |                |