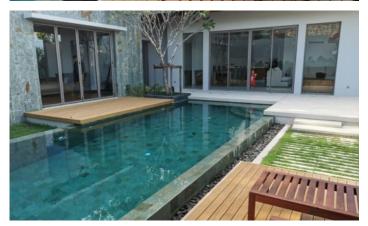

## ID4054 CHIC 2-BEDROOM VILLA, WITH POOL VIEW IN ANCHAN HILLS PROJECT, ON BANGTAO/LAGUNA BEACH ( + VIDEO REVIEW)

| Deal type       | Rent      |
|-----------------|-----------|
| Property type   | Villa     |
| Stage           | Completed |
| Completion date | 2019      |
| To the beach, m | 4600      |
| Bedrooms        | 2         |
| Guests          | 4         |