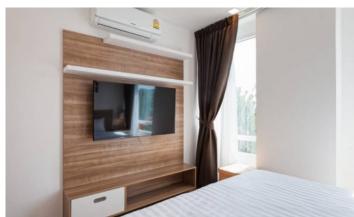

Calypso Condominium is located in the south of Phuket, a short walk from Naiharn Beach. The complex offers a choice of one-bedroom and two-bedroom apartments ranging from 33 sq. M, to luxury apartments with an area of 73 sq. M. The complex has 7 floors and 46 apartments. All apartments have an individual design developed specifically for this complex and high quality finishes. Spacious and incredibly cosy 62 sq. m consist of two separate bedrooms with a king-size bed, a living room combined with a fully equipped kitchen with a bar counter, a bathroom with a shower and a balcony with outdoor furniture.