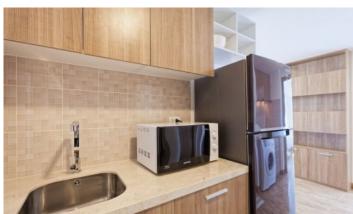

Calypso Condominium is located in the south of Phuket, a short walk from Naiharn Beach. The complex offers a choice of one-bedroom and two-bedroom apartments ranging from 33 sq. M, to luxury apartments with an area of 73 sq. M. The complex has 7 floors and 46 apartments. All apartments have an individual design developed specifically for this complex and high quality finishes. Spacious and incredibly cosy 62 sq. m consist of two separate bedrooms with a king-size bed, a living room combined with a fully equipped kitchen with a bar counter, a bathroom with a shower and a balcony with outdoor furniture.