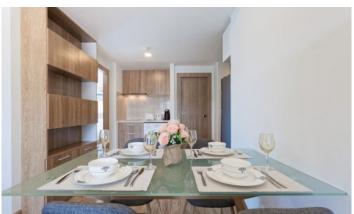

Calypso Condominium is located in the south of Phuket, a short walk from Naiharn Beach. The complex offers a choice of one-bedroom and two-bedroom apartments ranging from 33 sq. M, to luxury apartments with an area of 73 sq. M. The complex has 7 floors and 46 apartments. All apartments have an individual design developed specifically for this complex and high quality finishes. Spacious and incredibly cosy 62 sq. m consist of two separate bedrooms with a king-size bed, a living room combined with a fully equipped kitchen with a bar counter, a bathroom with a shower and a balcony with outdoor furniture.