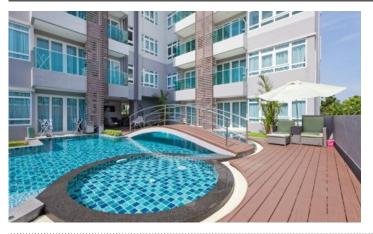

Calypso Condominium is located in the south of Phuket, a short walk from Naiharn Beach. The complex offers a choice of one-bedroom and two-bedroom apartments ranging from 33 sq. M, to luxury apartments with an area of 73 sq. M. The complex has 7 floors and 46 apartments. All apartments have an individual design developed specifically for this complex and high quality finishes. Spacious and incredibly cosy 62 sq. m consist of two separate bedrooms with a king-size bed, a living room combined with a fully equipped kitchen with a bar counter, a bathroom with a shower and a balcony with outdoor furniture.

The complex has a secure parking, swimming pool, reception and a small gym. Restaurants, supermarkets and massage parlours are located within a two-minute walk from the complex. A free shuttle bus runs to Yanui and Naiharn beaches.