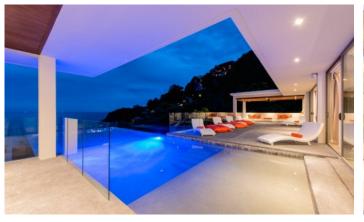

The perfect blend of luxury, comfort and privacy. Incredible ocean views can be seen from all sides of this beautifully planned project. Unique features of the villas include double-height ceilings, a waterfall, gym, wine cellar and terrace for outdoor activities, while a stunning infinity pool creates a dramatic illusion of swimming in the ocean.