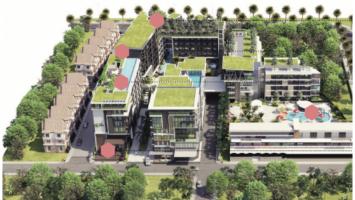

Wekata is a new project of the well-known developer Phuket 9 in Phuket and beyond. It is a family hotel with 4 \* service, located just 500 meters from one of the most popular Phuket beaches - Kata. The project consists of two seven-storey buildings with apartments ranging from 30 to 65 square meters.

#### Infrastructure

The aparthotel offers a restaurant and a green seating area on the rooftop, a lobby, a Thai fitness center, a gym, a children's park and a swimming pool. Guests and owners can also use the entire infrastructure of the neighboring VIP Kata project,