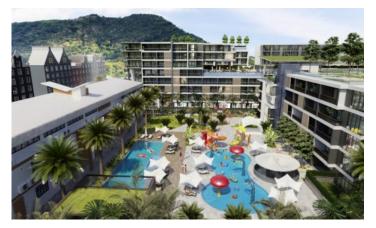

Wekata is a new project of the well-known developer Phuket 9 in Phuket and beyond. It is a family hotel with 4 \* service, located just 500 meters from one of the most popular Phuket beaches - Kata. The project consists of two seven-storey buildings with apartments ranging from 30 to 65 square meters.

#### Infrastructure

The aparthotel offers a restaurant and a green seating area on the rooftop, a lobby, a Thai fitness center, a gym, a children's park and a swimming pool. Guests and owners can also use the entire infrastructure of the neighboring VIP Kata project,