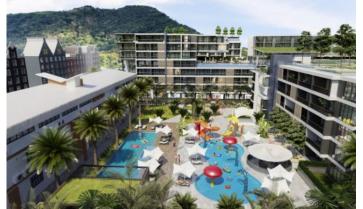

#### Infrastructure

The aparthotel offers a restaurant and a green seating area on the rooftop, a lobby, a Thai fitness center, a gym, a children's park and a swimming pool. Guests and owners can also use the entire infrastructure of the neighboring VIP Kata project,