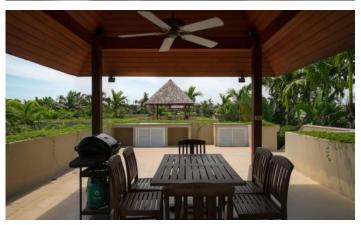

# Price 12 000 000 THB (352 200 USD)

| Deal type                  | Sale       |
|----------------------------|------------|
| Property type              | Villa      |
| Stage                      | Completed  |
| Completion date            | 2005       |
| To the beach, m            | 600        |
| Bedrooms                   | 2          |
| Bathrooms                  | 2          |
| Total area, m <sup>2</sup> | 150        |
| Price per sqm              | 80 000 THB |
|                            |            |

| Land area, m <sup>2</sup> | 320                    |
|---------------------------|------------------------|
| View                      | Pool view, Garden view |
| Floors                    | 2                      |
| Furnture                  | Furnished              |
| Listed by                 | Private person         |
| Ownership                 | Foreign Freehold       |
| Land ownership            | Leasehold              |
| Title deed                | Chanote                |

#### Infrastructure

The Residence Bangtao has its own reception, walking paths, spa.