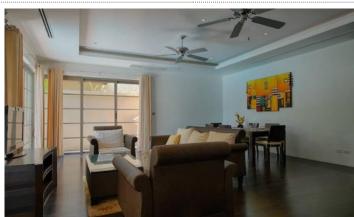

# Price 12 000 000 THB (352 200 USD)

| Deal type                  | Sale       |
|----------------------------|------------|
| Property type              | Villa      |
| Stage                      | Completed  |
| Completion date            | 2005       |
| To the beach, m            | 600        |
| Bedrooms                   | 2          |
| Bathrooms                  | 2          |
| Total area, m <sup>2</sup> | 150        |
| Price per sqm              | 80 000 THB |
|                            |            |

| Land area, m <sup>2</sup> | 320                    |
|---------------------------|------------------------|
| View                      | Pool view, Garden view |
| Floors                    | 2                      |
| Furnture                  | Furnished              |
| Listed by                 | Private person         |
| Ownership                 | Foreign Freehold       |
| Land ownership            | Leasehold              |
| Title deed                | Chanote                |