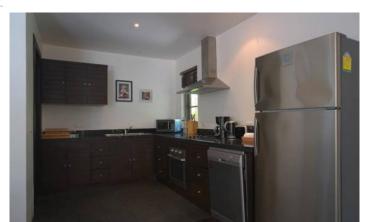

# Price 12 000 000 THB (352 200 USD)

| Deal type                  | Sale       |
|----------------------------|------------|
| Property type              | Villa      |
| Stage                      | Completed  |
| Completion date            | 2005       |
| To the beach, m            | 600        |
| Bedrooms                   | 2          |
| Bathrooms                  | 2          |
| Total area, m <sup>2</sup> | 150        |
| Price per sqm              | 80 000 THB |
|                            |            |

| Land area, m <sup>2</sup> | 320                    |
|---------------------------|------------------------|
| View                      | Pool view, Garden view |
| Floors                    | 2                      |
| Furnture                  | Furnished              |
| Listed by                 | Private person         |
| Ownership                 | Foreign Freehold       |
| Land ownership            | Leasehold              |
| Title deed                | Chanote                |