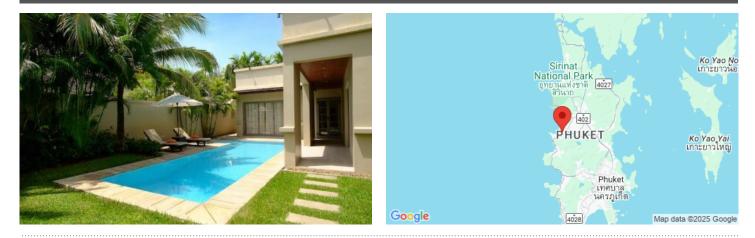

# Price 12 000 000 THB (352 200 USD)

| Deal type                  | Sale       |
|----------------------------|------------|
| Property type              | Villa      |
| Stage                      | Completed  |
| Completion date            | 2005       |
| To the beach, m            | 600        |
| Bedrooms                   | 2          |
| Bathrooms                  | 2          |
| Total area, m <sup>2</sup> | 150        |
| Price per sqm              | 80 000 THB |
|                            |            |

| Land area, m <sup>2</sup> | 320                    |
|---------------------------|------------------------|
| View                      | Pool view, Garden view |
| Floors                    | 2                      |
| Furnture                  | Furnished              |
| Listed by                 | Private person         |
| Ownership                 | Foreign Freehold       |
| Land ownership            | Leasehold              |
| Title deed                | Chanote                |

## What's nearby

Ideal location, 5 minutes walk from Bangtao Beach. Within walking distance from the complex are Siam Blue & Catch beach club, Tesco lotus express. Also, the rich resort infrastructure of the Bang Tao area includes shops, restaurants, bars, spa centers, a kids club, a center, a shopping center, banks.