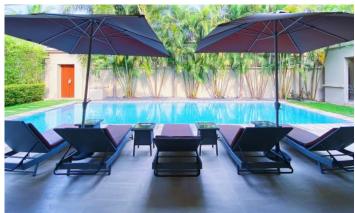

#### Infrastructure

The Residence Bangtao has its own reception, walking paths, spa.

## What's nearby

Ideal location, 5 minutes walk from Bangtao Beach. Within walking distance from the complex are Siam Blue & Catch beach club, Tesco lotus express. Also, the rich resort infrastructure of the Bang Tao area includes shops, restaurants, bars, spa centers, a kids club, a center, a shopping center, banks.