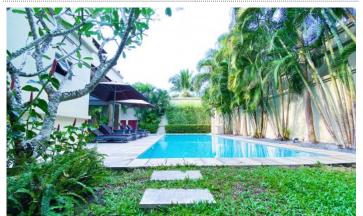

# **Price 16 500 000 THB (0 USD)**

| Deal type       | Sale       |  |
|-----------------|------------|--|
| Property type   | Villa      |  |
| Stage           | Completed  |  |
| Completion date | 2005       |  |
| To the beach, m | 600        |  |
| Bedrooms        | 3          |  |
| Bathrooms       | 3          |  |
| Total area, m²  | 380        |  |
| Price per sqm   | 43 421 THB |  |

| Land area, m²  | 500                    |
|----------------|------------------------|
| View           | Pool view, Garden view |
| Floors         | 1                      |
| Furnture       | Furnished              |
| Listed by      | Private person         |
| Ownership      | Foreign Freehold       |
| Land ownership | Thai Freehold          |
| Title deed     | Chanote                |