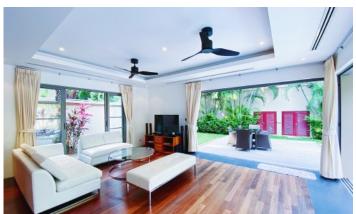

# ID4208 LUXURY 3-BEDROOM VILLA, WITH POOL VIEW IN THE RESIDENCE BANGTAO PROJECT, ON BANGTAO/LAGUNA BEACH ( + VIDEO REVIEW)

# **Price 16 500 000 THB (0 USD)**

| Deal type       | Sale       |  |
|-----------------|------------|--|
| Property type   | Villa      |  |
| Stage           | Completed  |  |
| Completion date | 2005       |  |
| To the beach, m | 600        |  |
| Bedrooms        | 3          |  |
| Bathrooms       | 3          |  |
| Total area, m²  | 380        |  |
| Price per sqm   | 43 421 THB |  |

| Land area, m²  | 500                    |
|----------------|------------------------|
| View           | Pool view, Garden view |
| Floors         | 1                      |
| Furnture       | Furnished              |
| Listed by      | Private person         |
| Ownership      | Foreign Freehold       |
| Land ownership | Thai Freehold          |
| Title deed     | Chanote                |