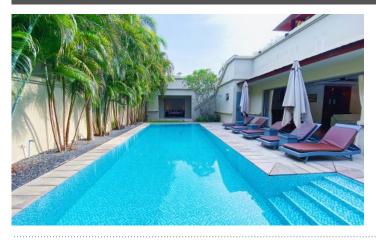

# **Price 16 500 000 THB (0 USD)**

| Deal type       | Sale       |  |
|-----------------|------------|--|
| Property type   | Villa      |  |
| Stage           | Completed  |  |
| Completion date | 2005       |  |
| To the beach, m | 600        |  |
| Bedrooms        | 3          |  |
| Bathrooms       | 3          |  |
| Total area, m²  | 380        |  |
| Price per sqm   | 43 421 THB |  |

| Land area, m²  | 500                    |
|----------------|------------------------|
| View           | Pool view, Garden view |
| Floors         | 1                      |
| Furnture       | Furnished              |
| Listed by      | Private person         |
| Ownership      | Foreign Freehold       |
| Land ownership | Thai Freehold          |
| Title deed     | Chanote                |