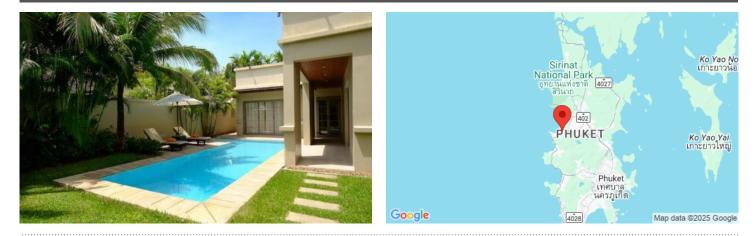

### ID4209 LUXURIOUS 2-BEDROOM VILLA, WITH POOL VIEW IN THE RESIDENCE BANGTAO PROJECT, ON BANGTAO/LAGUNA BEACH ( + VIDEO REVIEW)

# Price 12 500 000 THB (0 USD)

| Deal type                  | Sale       |
|----------------------------|------------|
| Property type              | Villa      |
| Stage                      | Completed  |
| Completion date            | 2005       |
| To the beach, m            | 600        |
| Bedrooms                   | 2          |
| Bathrooms                  | 2          |
| Total area, m <sup>2</sup> | 150        |
| Price per sqm              | 83 333 THB |

| Land area, m <sup>2</sup> | 320                    |
|---------------------------|------------------------|
| View                      | Pool view, Garden view |
| Floors                    | 2                      |
| Furnture                  | Furnished              |
| Listed by                 | Private person         |
| Ownership                 | Foreign Freehold       |
| Land ownership            | Leasehold              |
| Title deed                | Chanote                |