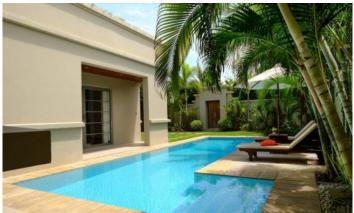

| Land area, m <sup>2</sup> | 320                    |
|---------------------------|------------------------|
| View                      | Pool view, Garden view |
| Floors                    | 2                      |
| Furnture                  | Furnished              |
| Listed by                 | Private person         |
| Ownership                 | Foreign Freehold       |
| Land ownership            | Leasehold              |
| Title deed                | Chanote                |

#### Infrastructure

The Residence Bangtao has its own reception, walking paths, spa.