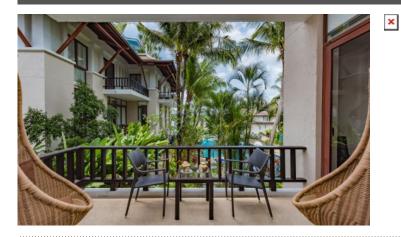

65 THB

131 38

CAM Fees per sqm

Indoor area, m<sup>2</sup>

Land area, m<sup>2</sup>

A delightful 2 bedroom, 2 bathroom, 3rd floor apartment in this award winning development. A corner unit, it is one of the brightest and most breezy available, with two balconies and its own private outdoor cabana making this a very special unit. Probably the quietest and most tranquil location in the marina, it enjoys elevated views over the pool, the marina and the lush tropical planting surrounding the pool deck. Ideal for working from home too!