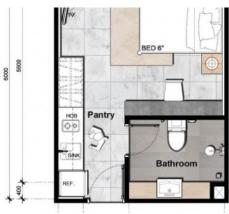

# Price 2 200 000 THB (0 USD) 2 800 000 THB

| Dool type       | Sale       |
|-----------------|------------|
| Deal type       | Sale       |
| Property type   | Apartments |
| Stage           | Completed  |
| Completion date | 2022       |
| Installment     | Available  |
| To the beach, m | 1500       |
| Bedrooms        | Studio     |
| Bathrooms       | 1          |
| Total area, m²  | 24         |
|                 |            |

| Price per sqm            | 91 666 THB                              |
|--------------------------|-----------------------------------------|
| CAM Fees per sqm         | 50 THB                                  |
| View                     | Pool view, Urban View,<br>Mountain View |
| Floors                   | 8                                       |
| Furnture                 | Furnished                               |
| Listed by                | Private person                          |
| Ownership                | Leasehold                               |
| Title deed               | Chanote                                 |
| <b>Guaranteed income</b> | 6%                                      |