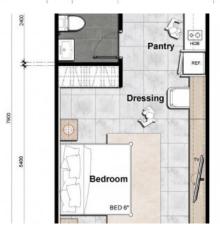

# Price 2 200 000 THB (0 USD) 2 800 000 THB

| Dool type       | Sale       |
|-----------------|------------|
| Deal type       | Sale       |
| Property type   | Apartments |
| Stage           | Completed  |
| Completion date | 2022       |
| Installment     | Available  |
| To the beach, m | 1500       |
| Bedrooms        | Studio     |
| Bathrooms       | 1          |
| Total area, m²  | 24         |
|                 |            |

| Price per sqm            | 91 666 THB                              |
|--------------------------|-----------------------------------------|
| CAM Fees per sqm         | 50 THB                                  |
| View                     | Pool view, Urban View,<br>Mountain View |
| Floors                   | 8                                       |
| Furnture                 | Furnished                               |
| Listed by                | Private person                          |
| Ownership                | Leasehold                               |
| Title deed               | Chanote                                 |
| <b>Guaranteed income</b> | 6%                                      |