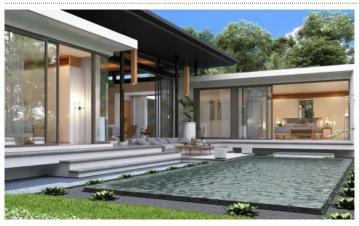

## ID4621 STUNNING 4-BEDROOM VILLA, WITH POOL VIEW IN BOTANICA MODERN LOFT PROJECT, ON BANGTAO/LAGUNA BEACH

## Price 29 670 000 THB (0 USD)

| Deal type                   | Sale       |     |
|-----------------------------|------------|-----|
| Property type               | Villa      | ••• |
| Stage                       | Completed  | ••• |
| Completion date             | 2022       | ••• |
| To the beach, m             | 5200       | ••• |
| Bedrooms                    | 4          | ••• |
| Bathrooms                   | 5          | ••• |
| Total area, m <sup>2</sup>  | 370        | ••• |
| Price per sqm               | 80 189 THB | ••• |
| Indoor area, m <sup>2</sup> | 269        | ••• |