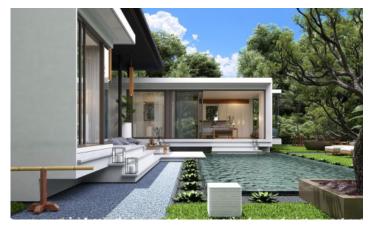

## ID4621 STUNNING 4-BEDROOM VILLA, WITH POOL VIEW IN BOTANICA MODERN LOFT PROJECT, ON BANGTAO/LAGUNA BEACH

## Price 29 670 000 THB (0 USD)

| Deal type                   | Sale       |     |
|-----------------------------|------------|-----|
| Property type               | Villa      | ••• |
| Stage                       | Completed  | ••• |
| Completion date             | 2022       | ••• |
| To the beach, m             | 5200       | ••• |
| Bedrooms                    | 4          | ••• |
| Bathrooms                   | 5          | ••• |
| Total area, m <sup>2</sup>  | 370        | ••• |
| Price per sqm               | 80 189 THB | ••• |
| Indoor area, m <sup>2</sup> | 269        | ••• |