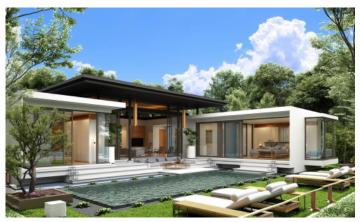

## ID4621 STUNNING 4-BEDROOM VILLA, WITH POOL VIEW IN BOTANICA MODERN LOFT PROJECT, ON BANGTAO/LAGUNA BEACH

## Price 29 670 000 THB (0 USD)

| Deal type                   | Sale       |     |
|-----------------------------|------------|-----|
| Property type               | Villa      | ••• |
| Stage                       | Completed  | ••• |
| Completion date             | 2022       | ••• |
| To the beach, m             | 5200       | ••• |
| Bedrooms                    | 4          | ••• |
| Bathrooms                   | 5          | ••• |
| Total area, m <sup>2</sup>  | 370        | ••• |
| Price per sqm               | 80 189 THB | ••• |
| Indoor area, m <sup>2</sup> | 269        | ••• |