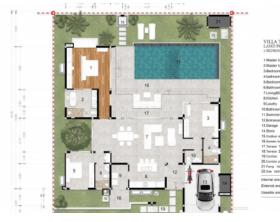

## Price 29 670 000 THB (0 USD)

| Deal type                   | Sale       |     |
|-----------------------------|------------|-----|
| Property type               | Villa      | ••• |
| Stage                       | Completed  | ••• |
| Completion date             | 2022       | ••• |
| To the beach, m             | 5200       | ••• |
| Bedrooms                    | 4          | ••• |
| Bathrooms                   | 5          | ••• |
| Total area, m <sup>2</sup>  | 370        | ••• |
| Price per sqm               | 80 189 THB | ••• |
| Indoor area, m <sup>2</sup> | 269        | ••• |

| Land area, m <sup>2</sup> | 510                                                    |
|---------------------------|--------------------------------------------------------|
| View                      | Pool view, Garden view                                 |
| Floors                    | 1                                                      |
| Parking spots             | 2                                                      |
| Furnture                  | Built-in furniture                                     |
| Listed by                 | Developer                                              |
| Ownership                 | Foreign Freehold, Thai<br>Freehold, Leasehold, Company |
| Land ownership            | Thai Freehold, Leasehold,<br>Company                   |
| Title deed                | Chanote                                                |