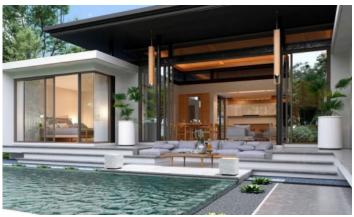

## ID4621 STUNNING 4-BEDROOM VILLA, WITH POOL VIEW IN BOTANICA MODERN LOFT PROJECT, ON BANGTAO/LAGUNA BEACH

## Price 29 670 000 THB (0 USD)

| Deal type                   | Sale       |     |
|-----------------------------|------------|-----|
| Property type               | Villa      | ••• |
| Stage                       | Completed  | ••• |
| Completion date             | 2022       | ••• |
| To the beach, m             | 5200       | ••• |
| Bedrooms                    | 4          | ••• |
| Bathrooms                   | 5          | ••• |
| Total area, m <sup>2</sup>  | 370        | ••• |
| Price per sqm               | 80 189 THB | ••• |
| Indoor area, m <sup>2</sup> | 269        | ••• |