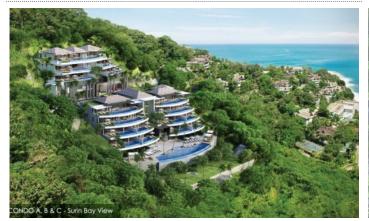

| 130 220 THB      |
|------------------|
| Mountain View    |
| 7                |
| Furnished        |
| Company          |
| Foreign Freehold |
| 6%               |
|                  |

Only 25 luxury apartments on 3 condominiums, every unit with full sea view and private swimming pool (except studio) located on Surin Hill. For better intimacy, each building has 1, or 2 units maximum, per floor.

The buildings are integrated into the surrounding nature with minimal visual impact, which reinforce the feeling of calm. Secluded and discreet, Andamaya is yet minutes from pristine Surin Beach.

- Sky villa of 600 sqm
- Penthouses of 336 sqm
- 4 bedrooms units from 334 sqm
- 3 bedrooms units from 286 sqm
- 2 bedrooms units from 185 sqm
- 1 bedroom units of 100 sqm
- Studios of 50 sqm
- Storage room for each apartment and covered parking place
- In the rear of each building, maid room and guest studio exclusively for the use of ownersOnly 25 luxury apartments on 3 condominiums, every unit with full sea view and private swimming pool (except studio) located on Surin Hill. For better intimacy, each building has 1, or 2 units maximum, per floor.