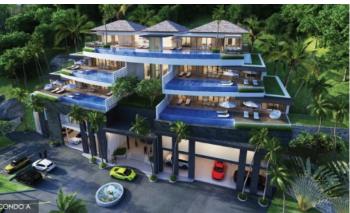

The buildings are integrated into the surrounding nature with minimal visual impact, which reinforce the feeling of calm. Secluded and discreet, Andamaya is yet minutes from pristine Surin Beach.

- Sky villa of 600 sqm
- Penthouses of 336 sqm
- 4 bedrooms units from 334 sqm
- 3 bedrooms units from 286 sqm
- 2 bedrooms units from 185 sqm
- 1 bedroom units of 100 sqm
- Studios of 50 sqm
- Storage room for each apartment and covered parking place
- In the rear of each building, maid room and guest studio exclusively for the use of ownersOnly 25 luxury apartments on 3 condominiums, every unit with full sea view and private swimming pool (except studio) located on Surin Hill. For better intimacy, each building has 1, or 2 units maximum, per floor.