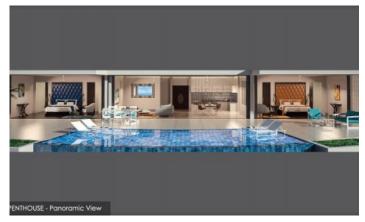

All residents will enjoy a 26m outdoor swimming pool with large sun deck and a vast sea view fitness room, with state-of-the-art equipment. Private road access and 24h security services will provide peace of mind for any prospective owner.

The buildings are integrated into the surrounding nature with minimal visual impact, which reinforce the feeling of calm. Secluded and discreet, Andamaya is yet minutes from pristine Surin Beach.

- Sky villa of 600 sqm
- Penthouses of 336 sqm
- 4 bedrooms units from 334 sqm
- 3 bedrooms units from 286 sqm
- 2 bedrooms units from 185 sqm
- 1 bedroom units of 100 sqm
- Studios of 50 sqm
- Storage room for each apartment and covered parking place
- In the rear of each building, maid room and guest studio exclusively for the use of ownersOnly 25 luxury apartments on 3 condominiums, every unit with full sea view and private swimming pool (except studio) located on Surin Hill. For better intimacy, each building has 1, or 2 units maximum, per floor.