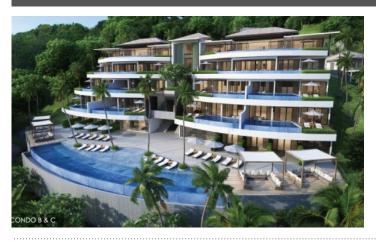

| 130 220 THB      |
|------------------|
| Mountain View    |
| 7                |
| Furnished        |
| Company          |
| Foreign Freehold |
| 6%               |
|                  |

Only 25 luxury apartments on 3 condominiums, every unit with full sea view and private swimming pool (except studio) located on Surin Hill. For better intimacy, each building has 1, or 2 units maximum, per floor.

All residents will enjoy a 26m outdoor swimming pool with large sun deck and a vast sea view fitness room, with state-of-the-art equipment. Private road access and 24h security services will provide peace of mind for any prospective owner.