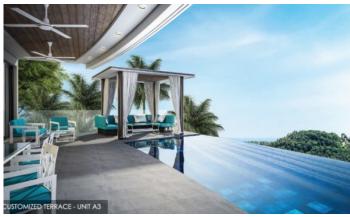

| 130 220 THB      |
|------------------|
| Mountain View    |
| 7                |
| Furnished        |
| Company          |
| Foreign Freehold |
| 6%               |
|                  |

Only 25 luxury apartments on 3 condominiums, every unit with full sea view and private swimming pool (except studio) located on Surin Hill. For better intimacy, each building has 1, or 2 units maximum, per floor.

All residents will enjoy a 26m outdoor swimming pool with large sun deck and a vast sea view fitness room, with state-of-the-art equipment. Private road access and 24h security services will provide peace of mind for any prospective owner.