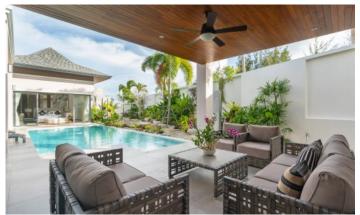

The project also offers the comforts of living in the villa by providing modernly functional space. Enhance the highest privacy with only 10 villas in total, ranging from 522 to 702 square meters. The villas come with a high ceiling to support good ventilation, a large balcony, an outdoor swimming pool, and car parks. To give peace of mind, the project also provides a strict security system for everyday living.

## In-villa Facilities

- Swimming pool
- Jacuzzi
- Poolside area
- Animal friendly
- Parking for 2 cars