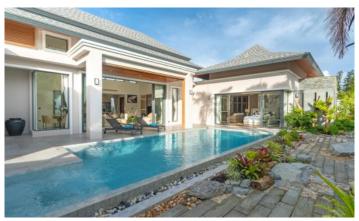

The project also offers the comforts of living in the villa by providing modernly functional space. Enhance the highest privacy with only 10 villas in total, ranging from 522 to 702 square meters. The villas come with a high ceiling to support good ventilation, a large balcony, an outdoor swimming pool, and car parks. To give peace of mind, the project also provides a strict security system for everyday living.

## In-villa Facilities

- Swimming pool
- Jacuzzi
- Poolside area
- Animal friendly
- Parking for 2 cars