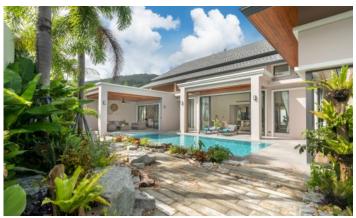

The Breeze Villas, a new definition of living amid nature. The villa is open to the mountainous scenery on a potential location near Bang Tao and Surin Beaches. The location is well-equipped with types of convenience such as Porto de Phuket and Boat Avenue. Enjoy easy travel in 30 minutes to Phuket International Airport, which ideally serves every desire of relaxation.

The project also offers the comforts of living in the villa by providing modernly functional space. Enhance the highest privacy with only 10 villas in total, ranging from 522 to 702 square meters. The villas come with a high ceiling to support good ventilation, a large balcony, an outdoor swimming pool, and car parks. To give peace of mind, the project also provides a strict security system for everyday living.

## In-villa Facilities

- Swimming pool
- Jacuzzi
- Poolside area
- Animal friendly
- Parking for 2 cars