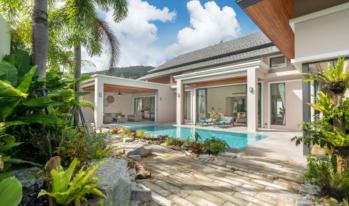

The project also offers the comforts of living in the villa by providing modernly functional space. Enhance the highest privacy with only 10 villas in total, ranging from 522 to 702 square meters. The villas come with a high ceiling to support good ventilation, a large balcony, an outdoor swimming pool, and car parks. To give peace of mind, the project also provides a strict security system for everyday living.

In-villa Facilities

- Swimming pool
- Jacuzzi
- Poolside area
- Animal friendly
- Parking for 2 cars