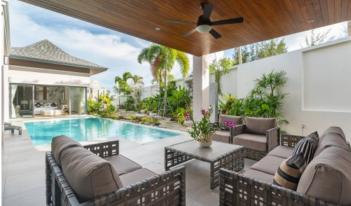

The project also offers the comforts of living in the villa by providing modernly functional space. Enhance the highest privacy with only 10 villas in total, ranging from 522 to 702 square meters. The villas come with a high ceiling to support good ventilation, a large balcony, an outdoor swimming pool, and car parks. To give peace of mind, the project also provides a strict security system for everyday living.

In-villa Facilities

- Swimming pool
- Jacuzzi
- Poolside area
- Animal friendly
- Parking for 2 cars