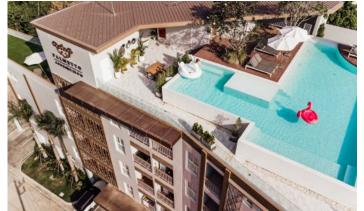

Palmetto Condominium, a luxury condominium in boutique-style, located in a prime area of Karon and surrounded by lush mountain views. It is just a few minutes to Karon and Kata Beaches. At the same time, you can enjoy traditional coastal lifestyles and be more convenient with various amenities such as markets, plazas, shops, and restaurants. Palmetto Condo delivers luxurious relaxation as if you were in a five-star vacation resort. It features modern full facilities, including an elegantly decorated lobby with a full-time receptionist, the courtyard-style swimming pool, a well-equipped fitness center, valet parking, concierge service, and a 24-hour security system. Project Information

Palmetto Condo is located at 8 Patak soi 14, Karon Sub-District, Muang Phuket, Phuket. The project is a 6-story low-rise condominium with 30 residential units. The project was developed by Palmetto Real Estate and was completed in 2020