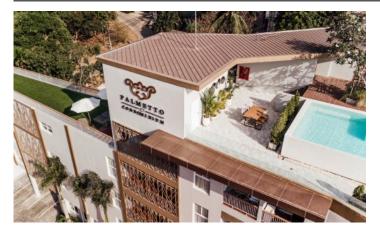

Palmetto Condominium, a luxury condominium in boutique-style, located in a prime area of Karon and surrounded by lush mountain views. It is just a few minutes to Karon and Kata Beaches. At the same time, you can enjoy traditional coastal lifestyles and be more convenient with various amenities such as markets, plazas, shops, and restaurants. Palmetto Condo delivers luxurious relaxation as if you were in a five-star vacation resort. It features modern full facilities, including an elegantly decorated lobby with a full-time receptionist, the courtyard-style swimming pool, a well-equipped fitness center, valet parking, concierge service, and a 24-hour security system. Project Information

Palmetto Condo is located at 8 Patak soi 14, Karon Sub-District, Muang Phuket, Phuket. The project is a 6-story low-rise condominium with 30 residential units. The project was developed by Palmetto Real Estate and was completed in 2020