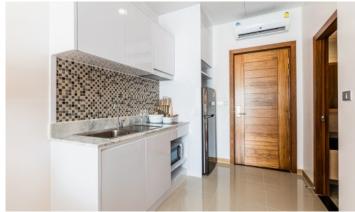

## ID5006 COMFORTABLE 2-BEDROOM APARTMENTS, WITH GARDEN VIEW IN PALMETTO PROJECT, ON KARON BEACH

| Deal type       | Rent       | Total area, m² | 68<br>Garden view |  |
|-----------------|------------|----------------|-------------------|--|
| Property type   | Apartments | View           |                   |  |
| Stage           | Completed  | Floor          | 2                 |  |
| Completion date | 2020       | Floors         | 6                 |  |
| To the beach, m | 300        | Furnture       | Furnished         |  |
| Bedrooms        | 2          | Listed by      | Private person    |  |
| Rathrooms       | 2          |                | ·                 |  |