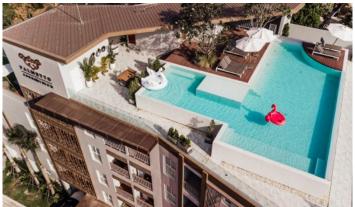

Palmetto Condominium, a luxury condominium in boutique-style, located in a prime area of Karon and surrounded by lush mountain views. It is just a few minutes to Karon and Kata Beaches. At the same time, you can enjoy traditional coastal lifestyles and be more convenient with various amenities such as markets, plazas, shops, and restaurants. Palmetto Condo delivers luxurious relaxation as if you were in a five-star vacation resort. It features modern full facilities, including an elegantly decorated lobby with a full-time receptionist, the courtyard-style swimming pool, a well-equipped fitness center, valet parking, concierge service, and a 24-hour security system. Project Information

Palmetto Condo is located at 8 Patak soi 14, Karon Sub-District, Muang Phuket, Phuket. The project is a 6-story low-rise condominium with 30 residential units. The project was developed by Palmetto Real Estate and was completed in 2020