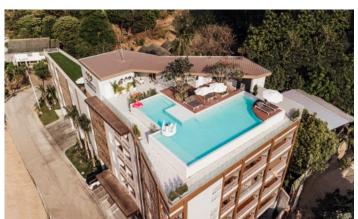

Palmetto Condominium, a luxury condominium in boutique-style, located in a prime area of Karon and surrounded by lush mountain views. It is just a few minutes to Karon and Kata Beaches. At the same time, you can enjoy traditional coastal lifestyles and be more convenient with various amenities such as markets, plazas, shops, and restaurants. Palmetto Condo delivers luxurious relaxation as if you were in a five-star vacation resort. It features modern full facilities, including an elegantly decorated lobby with a full-time receptionist, the courtyard-style swimming pool, a well-equipped fitness center, valet parking, concierge service, and a 24-hour security system. Project Information

Palmetto Condo is located at 8 Patak soi 14, Karon Sub-District, Muang Phuket, Phuket. The project is a 6-story low-rise condominium with 30 residential units. The project was developed by Palmetto Real Estate and was completed in 2020