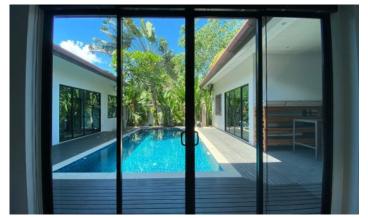

| Land area, m²  | 405                    |
|----------------|------------------------|
| Pool area, m²  | 40                     |
| View           | Pool view, Garden view |
| Floors         | 1                      |
| Furnture       | Furnished              |
| Listed by      | Private person         |
| Ownership      | Foreign Freehold       |
| Land ownership | Leasehold              |
|                |                        |

Peykaa Villas is a cozy complex of private villas. The Peykaa complex consists of one-story villas of 2 and 3 bedrooms, each with its own private pool. Made in a modern style.