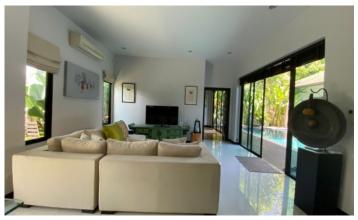

| Land area, m²  | 405                    |
|----------------|------------------------|
| Pool area, m²  | 40                     |
| View           | Pool view, Garden view |
| Floors         | 1                      |
| Furnture       | Furnished              |
| Listed by      | Private person         |
| Ownership      | Foreign Freehold       |
| Land ownership | Leasehold              |
|                |                        |

Peykaa Villas is a cozy complex of private villas. The Peykaa complex consists of one-story villas of 2 and 3 bedrooms, each with its own private pool. Made in a modern style.