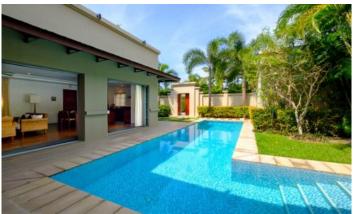

## ID5027 LUXURY 2-BEDROOM VILLA, WITH POOL VIEW IN THE RESIDENCE BANGTAO PROJECT, ON BANGTAO/LAGUNA BEACH ( + VIDEO REVIEW)

| Deal type       | Rent      |  |
|-----------------|-----------|--|
| Property type   | Villa     |  |
| Stage           | Completed |  |
| Completion date | 2005      |  |
| To the beach, m | 600       |  |
| Bedrooms        | 2         |  |
| Guests          | 6         |  |

The Residence Bangtao is a complex of villas that was built in Bangtao in 2005 and is still a favourite place for expats and guests of Phuket. The complex consists of one-bedroom villas, each with an open roof terrace. The Residence Bangtao has 3 types of properties: two-room townhouses, two-room and three-room villas. There are 25 spacious villas in the project.