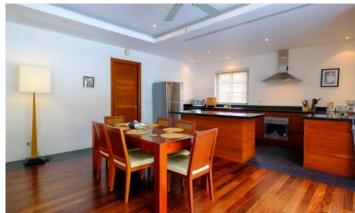

| 2                      |  |  |
|------------------------|--|--|
| 380                    |  |  |
| 500                    |  |  |
| Pool view, Garden view |  |  |
| 1                      |  |  |
| Furnished              |  |  |
|                        |  |  |