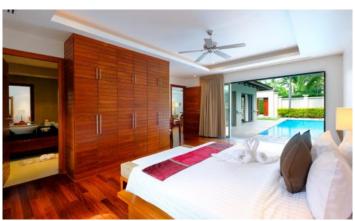

| 6         |  |

| 2                      |  |  |
|------------------------|--|--|
| 380                    |  |  |
| 500                    |  |  |
| Pool view, Garden view |  |  |
| 1                      |  |  |
| Furnished              |  |  |
|                        |  |  |

| Periods       | Day, THB | 3 Days, THB | Week, THB | 2 Weeks, THB | Month, THB |
|---------------|----------|-------------|-----------|--------------|------------|
| 01.04 - 15.11 | 4 500    | 13 500      | 29 250    | 51 750       | 90 000     |
| 16.11 - 20.12 | 14 000   | 42 000      | 91 000    | 161 000      | 280 000    |
| 21.12 - 01.02 | 18 250   | 54 750      | 118 625   | 209 875      | 365 000    |
| 02.02 - 31.03 | 14 000   | 42 000      | 91 000    | 161 000      | 280 000    |

























The Residence Bangtao is a complex of villas that was built in Bangtao in 2005 and is still a favourite place for expats and guests of Phuket. The complex consists of one-bedroom villas, each with an open roof terrace. The Residence Bangtao has 3 types of properties: two-room townhouses, two-room and three-room villas. There are 25 spacious villas in the project.

## Infrastructure

The Residence Bangtao has its own reception, walking paths, spa.

## What's nearby

Ideal location, 5 minutes walk from Bangtao Beach. Within walking distance from the complex are Siam Blue & Catch beach club, Tesco lotus express. Also, the rich resort infrastructure of the Bang Tao area includes shops, restaurants, bars, spa centers, a kids club, a center, a shopping center, banks.

## For whom is it sui