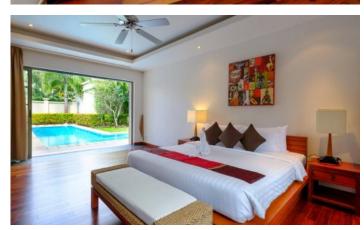

## ID5027 LUXURY 2-BEDROOM VILLA, WITH POOL VIEW IN THE RESIDENCE BANGTAO PROJECT, ON BANGTAO/LAGUNA BEACH ( + VIDEO REVIEW)

| Deal type       | Rent      |  |
|-----------------|-----------|--|
| Property type   | Villa     |  |
| Stage           | Completed |  |
| Completion date | 2005      |  |
| To the beach, m | 600       |  |
| Bedrooms        | 2         |  |
| Guests          | 6         |  |

The Residence Bangtao is a complex of villas that was built in Bangtao in 2005 and is still a favourite place for expats and guests of Phuket. The complex consists of one-bedroom villas, each with an open roof terrace. The Residence Bangtao has 3 types of properties: two-room townhouses, two-room and three-room villas. There are 25 spacious villas in the project.

## Infrastructure

The Residence Bangtao has its own reception, walking paths, spa.