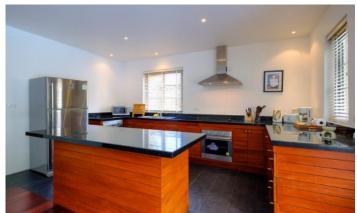

| 6         |  |

| 2                      |  |  |
|------------------------|--|--|
| 380                    |  |  |
| 500                    |  |  |
| Pool view, Garden view |  |  |
| 1                      |  |  |
| Furnished              |  |  |
|                        |  |  |

| Periods       | Day, THB | 3 Days, THB | Week, THB | 2 Weeks, THB | Month, THB |
|---------------|----------|-------------|-----------|--------------|------------|
| 01.04 - 15.11 | 4 500    | 13 500      | 29 250    | 51 750       | 90 000     |
| 16.11 - 20.12 | 14 000   | 42 000      | 91 000    | 161 000      | 280 000    |
| 21.12 - 01.02 | 18 250   | 54 750      | 118 625   | 209 875      | 365 000    |
| 02.02 - 31.03 | 14 000   | 42 000      | 91 000    | 161 000      | 280 000    |

























The Residence Bangtao is a complex of villas that was built in Bangtao in 2005 and is still a favourite place for expats and guests of Phuket. The complex consists of one-bedroom villas, each with an open roof terrace. The Residence Bangtao has 3 types of properties: two-room townhouses, two-room and three-room villas. There are 25 spacious villas in the project.

## Infrastructure

The Residence Bangtao has its own reception, walking paths, spa.

## What's nearby

Ideal location, 5 minutes walk from Bangtao Beach. Within walking distance from the complex are Siam Blue & Catch beach club, Tesco lotus express. Also, the rich resort infrastructure of the Bang Tao area includes shops, restaurants, bars, spa centers, a kids club, a center, a shopping center, banks.

## For whom is