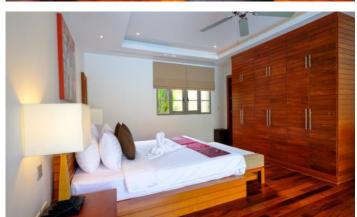

| 6         |  |

| 2                      |  |  |
|------------------------|--|--|
| 380                    |  |  |
| 500                    |  |  |
| Pool view, Garden view |  |  |
| 1                      |  |  |
| Furnished              |  |  |
|                        |  |  |

| Periods       | Day, THB | 3 Days, THB | Week, THB | 2 Weeks, THB | Month, THB |
|---------------|----------|-------------|-----------|--------------|------------|
| 01.04 - 15.11 | 4 500    | 13 500      | 29 250    | 51 750       | 90 000     |
| 16.11 - 20.12 | 14 000   | 42 000      | 91 000    | 161 000      | 280 000    |
| 21.12 - 01.02 | 18 250   | 54 750      | 118 625   | 209 875      | 365 000    |
| 02.02 - 31.03 | 14 000   | 42 000      | 91 000    | 161 000      | 280 000    |

























The Residence Bangtao is a complex of villas that was built in Bangtao in 2005 and is still a favourite place for expats and guests of Phuket. The complex consists of one-bedroom villas, each with an open roof terrace. The Residence Bangtao has 3 types of properties: two-room townhouses, two-room and three-room villas. There are 25 spacious villas in the project.

## Infrastructure

The Residence Bangtao has its own reception, walking paths, spa.

## What's nearby

Ideal location, 5 minutes walk from Bangtao Beach. Within walking distance from the complex are Siam Blue & Catch beach club, Tesco lotus express. Also, the rich resort infrastructure of the Bang Tao area includes shops, restaurants, bars, spa centers, a kids club, a center, a shopping center, banks.

## For whom is it s