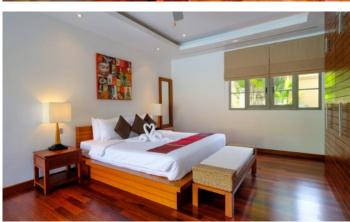

| 6         |  |

| 2                      |  |  |
|------------------------|--|--|
| 380                    |  |  |
| 500                    |  |  |
| Pool view, Garden view |  |  |
| 1                      |  |  |
| Furnished              |  |  |
|                        |  |  |

| Periods       | Day, THB | 3 Days, THB | Week, THB | 2 Weeks, THB | Month, THB |
|---------------|----------|-------------|-----------|--------------|------------|
| 01.04 - 15.11 | 4 500    | 13 500      | 29 250    | 51 750       | 90 000     |
| 16.11 - 20.12 | 14 000   | 42 000      | 91 000    | 161 000      | 280 000    |
| 21.12 - 01.02 | 18 250   | 54 750      | 118 625   | 209 875      | 365 000    |
| 02.02 - 31.03 | 14 000   | 42 000      | 91 000    | 161 000      | 280 000    |

























The Residence Bangtao is a complex of villas that was built in Bangtao in 2005 and is still a favourite place for expats and guests of Phuket. The complex consists of one-bedroom villas, each with an open roof terrace. The Residence Bangtao has 3 types of properties: two-room townhouses, two-room and three-room villas. There are 25 spacious villas in the project.

## Infrastructure

The Residence Bangtao has its own reception, walking paths, spa.

## What's nearby

Ideal location, 5 minutes walk from Bangtao Beach. Within walking distance from the complex are Siam Blue & Catch beach club, Tesco lotus express. Also, the rich resort infrastructure of the Bang Tao area includes shops, restaurants, bars, spa centers, a kids club, a center, a shopping center, banks.

## For whom is it