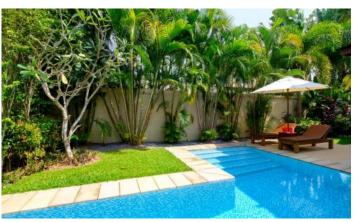

## ID5027 LUXURY 2-BEDROOM VILLA, WITH POOL VIEW IN THE RESIDENCE BANGTAO PROJECT, ON BANGTAO/LAGUNA BEACH ( + VIDEO REVIEW)

| Deal type       | Rent      |  |
|-----------------|-----------|--|
| Property type   | Villa     |  |
| Stage           | Completed |  |
| Completion date | 2005      |  |
| To the beach, m | 600       |  |
| Bedrooms        | 2         |  |
| Guests          | 6         |  |

The Residence Bangtao is a complex of villas that was built in Bangtao in 2005 and is still a favourite place for expats and guests of Phuket. The complex consists of one-bedroom villas, each with an open roof terrace. The Residence Bangtao has 3 types of properties: two-room townhouses, two-room and three-room villas. There are 25 spacious villas in the project.

## What's nearby

Ideal location, 5 minutes walk from Bangtao Beach. Within walking distance from the complex are Siam Blue & Catch beach club, Tesco lotus express. Also, the rich resort infrastructure of the Bang Tao area includes shops, restaurants, bars, spa centers, a kids club, a center, a shopping center, banks.