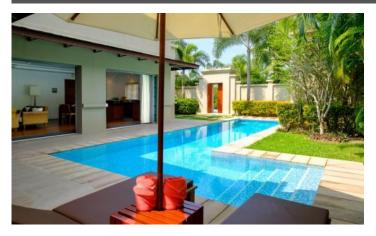

## ID5027 LUXURY 2-BEDROOM VILLA, WITH POOL VIEW IN THE RESIDENCE BANGTAO PROJECT, ON BANGTAO/LAGUNA BEACH ( + VIDEO REVIEW)

| Deal type       | Rent      |  |
|-----------------|-----------|--|
| Property type   | Villa     |  |
| Stage           | Completed |  |
| Completion date | 2005      |  |
| To the beach, m | 600       |  |
| Bedrooms        | 2         |  |
| Guests          | 6         |  |

The Residence Bangtao is a complex of villas that was built in Bangtao in 2005 and is still a favourite place for expats and guests of Phuket. The complex consists of one-bedroom villas, each with an open roof terrace. The Residence Bangtao has 3 types of properties: two-room townhouses, two-room and three-room villas. There are 25 spacious villas in the project.