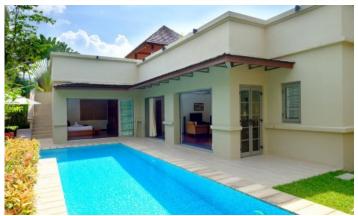

## ID5027 LUXURY 2-BEDROOM VILLA, WITH POOL VIEW IN THE RESIDENCE BANGTAO PROJECT, ON BANGTAO/LAGUNA BEACH ( + VIDEO REVIEW)

| Deal type       | Rent      |  |
|-----------------|-----------|--|
| Property type   | Villa     |  |
| Stage           | Completed |  |
| Completion date | 2005      |  |
| To the beach, m | 600       |  |
| Bedrooms        | 2         |  |
| Guests          | 6         |  |

The Residence Bangtao is a complex of villas that was built in Bangtao in 2005 and is still a favourite place for expats and guests of Phuket. The complex consists of one-bedroom villas, each with an open roof terrace. The Residence Bangtao has 3 types of properties: two-room townhouses, two-room and three-room villas. There are 25 spacious villas in the project.