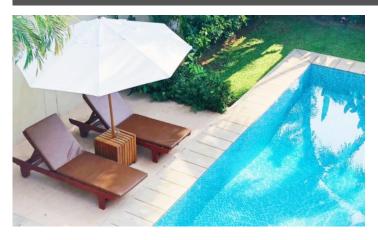

## ID5029 CHIC 2-BEDROOM VILLA, WITH POOL VIEW IN THE RESIDENCE BANGTAO PROJECT, ON BANGTAO/LAGUNA BEACH ( + VIDEO REVIEW)

| Deal type       | Rent      |
|-----------------|-----------|
| Property type   | Villa     |
| Stage           | Completed |
| Completion date | 2005      |
| To the beach, m | 600       |
| Bedrooms        | 2         |
| Guests          | 4         |
| Bathrooms       | 2         |

| Total area, m²  | 250                    |
|-----------------|------------------------|
| Indoor area, m² | 200                    |
| Land area, m²   | 450                    |
| View            | Pool view, Garden view |
| Floors          | 1                      |
| Furnture        | Furnished              |
| Listed by       | Private person         |
|                 |                        |