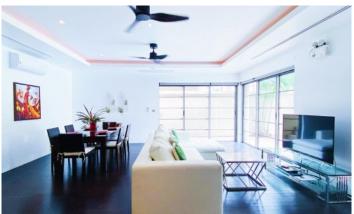

## ID5029 CHIC 2-BEDROOM VILLA, WITH POOL VIEW IN THE RESIDENCE BANGTAO PROJECT, ON BANGTAO/LAGUNA BEACH ( + VIDEO REVIEW)

| Deal type       | Rent      |
|-----------------|-----------|
| Property type   | Villa     |
| Stage           | Completed |
| Completion date | 2005      |
| To the beach, m | 600       |
| Bedrooms        | 2         |
| Guests          | 4         |
| Bathrooms       | 2         |

| Total area, m²  | 250                    |
|-----------------|------------------------|
| Indoor area, m² | 200                    |
| Land area, m²   | 450                    |
| View            | Pool view, Garden view |
| Floors          | 1                      |
| Furnture        | Furnished              |
| Listed by       | Private person         |
|                 |                        |