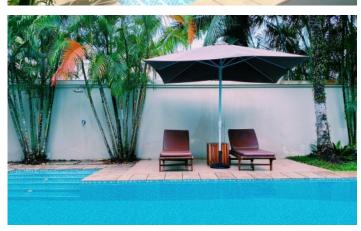

## ID5029 CHIC 2-BEDROOM VILLA, WITH POOL VIEW IN THE RESIDENCE BANGTAO PROJECT, ON BANGTAO/LAGUNA BEACH ( + VIDEO REVIEW)

| Deal type       | Rent      |
|-----------------|-----------|
| Property type   | Villa     |
| Stage           | Completed |
| Completion date | 2005      |
| To the beach, m | 600       |
| Bedrooms        | 2         |
| Guests          | 4         |
| Bathrooms       | 2         |

| Total area, m²  | 250                    |
|-----------------|------------------------|
| Indoor area, m² | 200                    |
| Land area, m²   | 450                    |
| View            | Pool view, Garden view |
| Floors          | 1                      |
| Furnture        | Furnished              |
| Listed by       | Private person         |
|                 |                        |