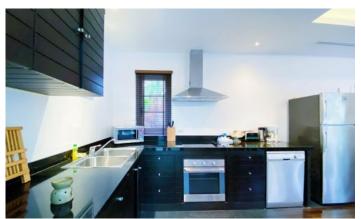

## ID5029 CHIC 2-BEDROOM VILLA, WITH POOL VIEW IN THE RESIDENCE BANGTAO PROJECT, ON BANGTAO/LAGUNA BEACH ( + VIDEO REVIEW)

| Deal type       | Rent      |
|-----------------|-----------|
| Property type   | Villa     |
| Stage           | Completed |
| Completion date | 2005      |
| To the beach, m | 600       |
| Bedrooms        | 2         |
| Guests          | 4         |
| Bathrooms       | 2         |

| Total area, m²  | 250                    |
|-----------------|------------------------|
| Indoor area, m² | 200                    |
| Land area, m²   | 450                    |
| View            | Pool view, Garden view |
| Floors          | 1                      |
| Furnture        | Furnished              |
| Listed by       | Private person         |
|                 |                        |