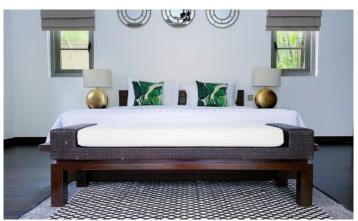

## ID5029 CHIC 2-BEDROOM VILLA, WITH POOL VIEW IN THE RESIDENCE BANGTAO PROJECT, ON BANGTAO/LAGUNA BEACH ( + VIDEO REVIEW)

| Deal type       | Rent      |
|-----------------|-----------|
| Property type   | Villa     |
| Stage           | Completed |
| Completion date | 2005      |
| To the beach, m | 600       |
| Bedrooms        | 2         |
| Guests          | 4         |
| Bathrooms       | 2         |

| Total area, m²  | 250                    |
|-----------------|------------------------|
| Indoor area, m² | 200                    |
| Land area, m²   | 450                    |
| View            | Pool view, Garden view |
| Floors          | 1                      |
| Furnture        | Furnished              |
| Listed by       | Private person         |
|                 |                        |