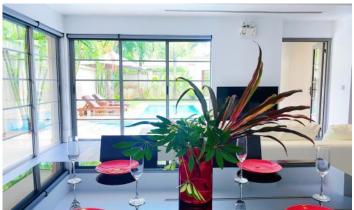

## ID5029 CHIC 2-BEDROOM VILLA, WITH POOL VIEW IN THE RESIDENCE BANGTAO PROJECT, ON BANGTAO/LAGUNA BEACH ( + VIDEO REVIEW)

| Deal type       | Rent      |
|-----------------|-----------|
| Property type   | Villa     |
| Stage           | Completed |
| Completion date | 2005      |
| To the beach, m | 600       |
| Bedrooms        | 2         |
| Guests          | 4         |
| Bathrooms       | 2         |

| Total area, m²  | 250                    |
|-----------------|------------------------|
| Indoor area, m² | 200                    |
| Land area, m²   | 450                    |
| View            | Pool view, Garden view |
| Floors          | 1                      |
| Furnture        | Furnished              |
| Listed by       | Private person         |
|                 |                        |