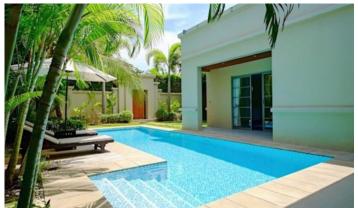

## ID5029 CHIC 2-BEDROOM VILLA, WITH POOL VIEW IN THE RESIDENCE BANGTAO PROJECT, ON BANGTAO/LAGUNA BEACH ( + VIDEO REVIEW)

| Deal type       | Rent      |
|-----------------|-----------|
| Property type   | Villa     |
| Stage           | Completed |
| Completion date | 2005      |
| To the beach, m | 600       |
| Bedrooms        | 2         |
| Guests          | 4         |
| Bathrooms       | 2         |

| Total area, m²  | 250                    |
|-----------------|------------------------|
| Indoor area, m² | 200                    |
| Land area, m²   | 450                    |
| View            | Pool view, Garden view |
| Floors          | 1                      |
| Furnture        | Furnished              |
| Listed by       | Private person         |
|                 |                        |