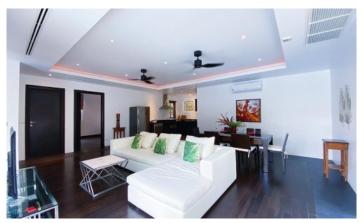

| Total area, m²  | 250                    |
|-----------------|------------------------|
| Indoor area, m² | 200                    |
| Land area, m²   | 450                    |
| View            | Pool view, Garden view |
| Floors          | 1                      |
| Furnture        | Furnished              |
| Listed by       | Private person         |
|                 |                        |