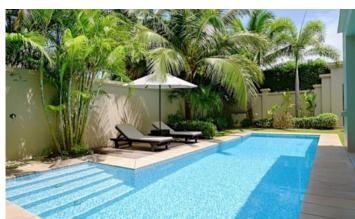

## ID5029 CHIC 2-BEDROOM VILLA, WITH POOL VIEW IN THE RESIDENCE BANGTAO PROJECT, ON BANGTAO/LAGUNA BEACH ( + VIDEO REVIEW)

| Deal type       | Rent      |
|-----------------|-----------|
| Property type   | Villa     |
| Stage           | Completed |
| Completion date | 2005      |
| To the beach, m | 600       |
| Bedrooms        | 2         |
| Guests          | 4         |
| Bathrooms       | 2         |

| Total area, m²  | 250                    |
|-----------------|------------------------|
| Indoor area, m² | 200                    |
| Land area, m²   | 450                    |
| View            | Pool view, Garden view |
| Floors          | 1                      |
| Furnture        | Furnished              |
| Listed by       | Private person         |
|                 |                        |