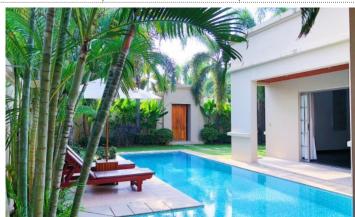

## ID5029 CHIC 2-BEDROOM VILLA, WITH POOL VIEW IN THE RESIDENCE BANGTAO PROJECT, ON BANGTAO/LAGUNA BEACH ( + VIDEO REVIEW)

| Deal type       | Rent      |
|-----------------|-----------|
| Property type   | Villa     |
| Stage           | Completed |
| Completion date | 2005      |
| To the beach, m | 600       |
| Bedrooms        | 2         |
| Guests          | 4         |
| Bathrooms       | 2         |

| Total area, m²  | 250                    |
|-----------------|------------------------|
| Indoor area, m² | 200                    |
| Land area, m²   | 450                    |
| View            | Pool view, Garden view |
| Floors          | 1                      |
| Furnture        | Furnished              |
| Listed by       | Private person         |
|                 |                        |