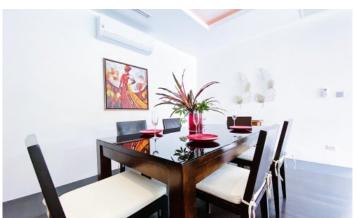

## ID5029 CHIC 2-BEDROOM VILLA, WITH POOL VIEW IN THE RESIDENCE BANGTAO PROJECT, ON BANGTAO/LAGUNA BEACH ( + VIDEO REVIEW)

| Deal type       | Rent      |
|-----------------|-----------|
| Property type   | Villa     |
| Stage           | Completed |
| Completion date | 2005      |
| To the beach, m | 600       |
| Bedrooms        | 2         |
| Guests          | 4         |
| Bathrooms       | 2         |

| Total area, m²  | 250                    |
|-----------------|------------------------|
| Indoor area, m² | 200                    |
| Land area, m²   | 450                    |
| View            | Pool view, Garden view |
| Floors          | 1                      |
| Furnture        | Furnished              |
| Listed by       | Private person         |
|                 |                        |