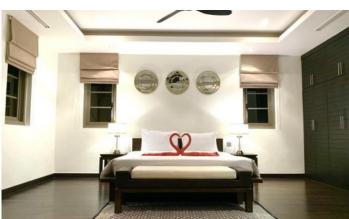

## ID5029 CHIC 2-BEDROOM VILLA, WITH POOL VIEW IN THE RESIDENCE BANGTAO PROJECT, ON BANGTAO/LAGUNA BEACH ( + VIDEO REVIEW)

| Deal type       | Rent      |
|-----------------|-----------|
| Property type   | Villa     |
| Stage           | Completed |
| Completion date | 2005      |
| To the beach, m | 600       |
| Bedrooms        | 2         |
| Guests          | 4         |
| Bathrooms       | 2         |

| Total area, m²  | 250                    |
|-----------------|------------------------|
| Indoor area, m² | 200                    |
| Land area, m²   | 450                    |
| View            | Pool view, Garden view |
| Floors          | 1                      |
| Furnture        | Furnished              |
| Listed by       | Private person         |
|                 |                        |