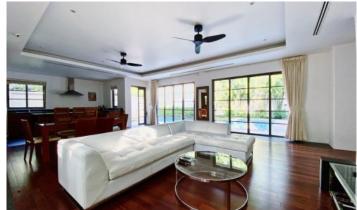

| Total area, m²  | 250                    |
|-----------------|------------------------|
| Indoor area, m² | 200                    |
| Land area, m²   | 450                    |
| View            | Pool view, Garden view |
| Floors          | 1                      |
| Furnture        | Furnished              |
| Listed by       | Private person         |
|                 |                        |