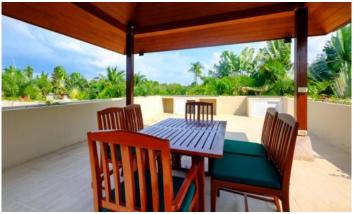

| Total area, m²  | 250                    |
|-----------------|------------------------|
| Indoor area, m² | 200                    |
| Land area, m²   | 450                    |
| View            | Pool view, Garden view |
| Floors          | 1                      |
| Furnture        | Furnished              |
| Listed by       | Private person         |
|                 |                        |

## Infrastructure

The Residence Bangtao has its own reception, walking paths, spa.