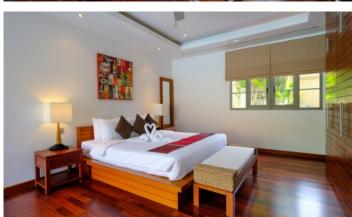

## ID5031 FASHIONABLE 2-BEDROOM VILLA, WITH POOL VIEW IN THE RESIDENCE BANGTAO PROJECT, ON BANGTAO/LAGUNA BEACH ( + VIDEO REVIEW)

| Deal type       | Rent      |
|-----------------|-----------|
| Property type   | Villa     |
| Stage           | Completed |
| Completion date | 2005      |
| To the beach, m | 600       |
| Bedrooms        | 2         |
| Guests          | 4         |
| Bathrooms       | 2         |

| Total area, m²  | 250                    |
|-----------------|------------------------|
| Indoor area, m² | 200                    |
| Land area, m²   | 450                    |
| View            | Pool view, Garden view |
| Floors          | 1                      |
| Furnture        | Furnished              |
| Listed by       | Private person         |
|                 |                        |