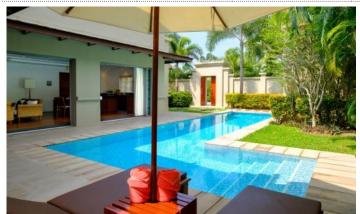

## ID5031 FASHIONABLE 2-BEDROOM VILLA, WITH POOL VIEW IN THE RESIDENCE BANGTAO PROJECT, ON BANGTAO/LAGUNA BEACH ( + VIDEO REVIEW)

| Deal type       | Rent      |
|-----------------|-----------|
| Property type   | Villa     |
| Stage           | Completed |
| Completion date | 2005      |
| To the beach, m | 600       |
| Bedrooms        | 2         |
| Guests          | 4         |
| Bathrooms       | 2         |

| Total area, m²  | 250                    |
|-----------------|------------------------|
| Indoor area, m² | 200                    |
| Land area, m²   | 450                    |
| View            | Pool view, Garden view |
| Floors          | 1                      |
| Furnture        | Furnished              |
| Listed by       | Private person         |
|                 |                        |