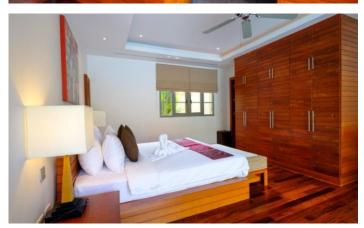

## ID5031 FASHIONABLE 2-BEDROOM VILLA, WITH POOL VIEW IN THE RESIDENCE BANGTAO PROJECT, ON BANGTAO/LAGUNA BEACH ( + VIDEO REVIEW)

| Deal type       | Rent      |
|-----------------|-----------|
| Property type   | Villa     |
| Stage           | Completed |
| Completion date | 2005      |
| To the beach, m | 600       |
| Bedrooms        | 2         |
| Guests          | 4         |
| Bathrooms       | 2         |

| Total area, m²  | 250                    |
|-----------------|------------------------|
| Indoor area, m² | 200                    |
| Land area, m²   | 450                    |
| View            | Pool view, Garden view |
| Floors          | 1                      |
| Furnture        | Furnished              |
| Listed by       | Private person         |
|                 |                        |