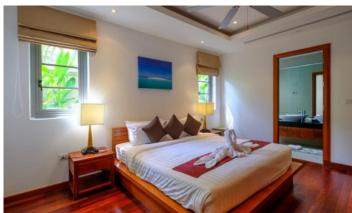

## ID5031 FASHIONABLE 2-BEDROOM VILLA, WITH POOL VIEW IN THE RESIDENCE BANGTAO PROJECT, ON BANGTAO/LAGUNA BEACH ( + VIDEO REVIEW)

| Deal type       | Rent      |
|-----------------|-----------|
| Property type   | Villa     |
| Stage           | Completed |
| Completion date | 2005      |
| To the beach, m | 600       |
| Bedrooms        | 2         |
| Guests          | 4         |
| Bathrooms       | 2         |

| Total area, m²  | 250                    |
|-----------------|------------------------|
| Indoor area, m² | 200                    |
| Land area, m²   | 450                    |
| View            | Pool view, Garden view |
| Floors          | 1                      |
| Furnture        | Furnished              |
| Listed by       | Private person         |
|                 |                        |