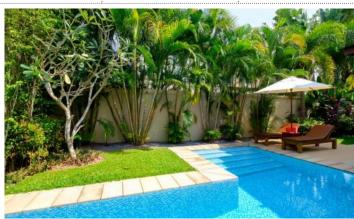

## ID5031 FASHIONABLE 2-BEDROOM VILLA, WITH POOL VIEW IN THE RESIDENCE BANGTAO PROJECT, ON BANGTAO/LAGUNA BEACH ( + VIDEO REVIEW)

| Deal type       | Rent      |
|-----------------|-----------|
| Property type   | Villa     |
| Stage           | Completed |
| Completion date | 2005      |
| To the beach, m | 600       |
| Bedrooms        | 2         |
| Guests          | 4         |
| Bathrooms       | 2         |

| Total area, m²  | 250                    |
|-----------------|------------------------|
| Indoor area, m² | 200                    |
| Land area, m²   | 450                    |
| View            | Pool view, Garden view |
| Floors          | 1                      |
| Furnture        | Furnished              |
| Listed by       | Private person         |
|                 |                        |