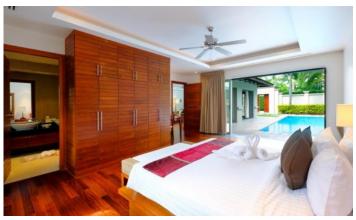

## ID5031 FASHIONABLE 2-BEDROOM VILLA, WITH POOL VIEW IN THE RESIDENCE BANGTAO PROJECT, ON BANGTAO/LAGUNA BEACH ( + VIDEO REVIEW)

| Deal type       | Rent      |
|-----------------|-----------|
| Property type   | Villa     |
| Stage           | Completed |
| Completion date | 2005      |
| To the beach, m | 600       |
| Bedrooms        | 2         |
| Guests          | 4         |
| Bathrooms       | 2         |

| Total area, m²  | 250                    |
|-----------------|------------------------|
| Indoor area, m² | 200                    |
| Land area, m²   | 450                    |
| View            | Pool view, Garden view |
| Floors          | 1                      |
| Furnture        | Furnished              |
| Listed by       | Private person         |
|                 |                        |