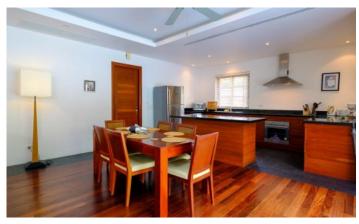

| Total area, m²  | 250                    |
|-----------------|------------------------|
| Indoor area, m² | 200                    |
| Land area, m²   | 450                    |
| View            | Pool view, Garden view |
| Floors          | 1                      |
| Furnture        | Furnished              |
| Listed by       | Private person         |
|                 |                        |