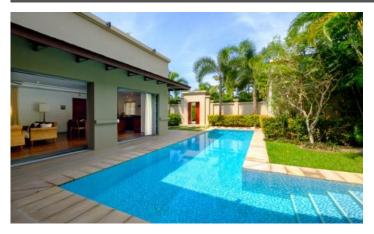

## ID5031 FASHIONABLE 2-BEDROOM VILLA, WITH POOL VIEW IN THE RESIDENCE BANGTAO PROJECT, ON BANGTAO/LAGUNA BEACH ( + VIDEO REVIEW)

| Deal type       | Rent      |
|-----------------|-----------|
| Property type   | Villa     |
| Stage           | Completed |
| Completion date | 2005      |
| To the beach, m | 600       |
| Bedrooms        | 2         |
| Guests          | 4         |
| Bathrooms       | 2         |

| Total area, m²  | 250                    |
|-----------------|------------------------|
| Indoor area, m² | 200                    |
| Land area, m²   | 450                    |
| View            | Pool view, Garden view |
| Floors          | 1                      |
| Furnture        | Furnished              |
| Listed by       | Private person         |
|                 |                        |