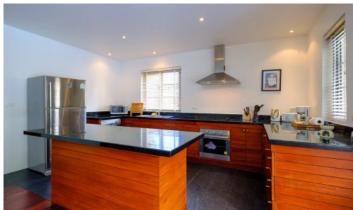

## ID5031 FASHIONABLE 2-BEDROOM VILLA, WITH POOL VIEW IN THE RESIDENCE BANGTAO PROJECT, ON BANGTAO/LAGUNA BEACH ( + VIDEO REVIEW)

| Deal type       | Rent      |
|-----------------|-----------|
| Property type   | Villa     |
| Stage           | Completed |
| Completion date | 2005      |
| To the beach, m | 600       |
| Bedrooms        | 2         |
| Guests          | 4         |
| Bathrooms       | 2         |

| Total area, m²  | 250                    |
|-----------------|------------------------|
| Indoor area, m² | 200                    |
| Land area, m²   | 450                    |
| View            | Pool view, Garden view |
| Floors          | 1                      |
| Furnture        | Furnished              |
| Listed by       | Private person         |
|                 |                        |