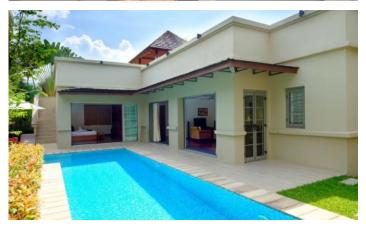

## ID5031 FASHIONABLE 2-BEDROOM VILLA, WITH POOL VIEW IN THE RESIDENCE BANGTAO PROJECT, ON BANGTAO/LAGUNA BEACH ( + VIDEO REVIEW)

| Deal type       | Rent      |
|-----------------|-----------|
| Property type   | Villa     |
| Stage           | Completed |
| Completion date | 2005      |
| To the beach, m | 600       |
| Bedrooms        | 2         |
| Guests          | 4         |
| Bathrooms       | 2         |

| Total area, m²  | 250                    |
|-----------------|------------------------|
| Indoor area, m² | 200                    |
| Land area, m²   | 450                    |
| View            | Pool view, Garden view |
| Floors          | 1                      |
| Furnture        | Furnished              |
| Listed by       | Private person         |
|                 |                        |

The Residence Bangtao is a complex of villas that was built in Bangtao in 2005 and is still a favourite place for expats and guests of Phuket. The complex consists of one-bedroom villas, each with an open roof terrace. The Residence Bangtao has 3 types of properties: two-room townhouses, two-room and three-room villas. There are 25 spacious villas in the project.