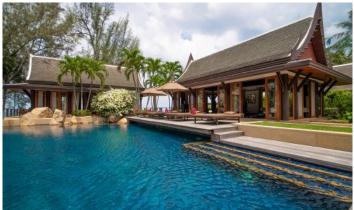

Laem Singh Villa is a complex of luxury villas located on a headland near Surin Beach. The villas have four bedrooms and are ideal for groups of 8 to 10 people. All villas are facing west or northwest and offer magnificent sea views. Stunning sunsets await you every evening over the Andaman Sea.

## What's nearby

The villas are beautifully located, just minutes from the Amanpuri Hotel, less than 10 minutes from the Laguna and 25 minutes from the airport, Patong or Phuket Town. A short walk takes you to the beach: you can start your day with water skiing in the sandy Surin and then head to one of Laemsingh's village fish restaurants for lunch.