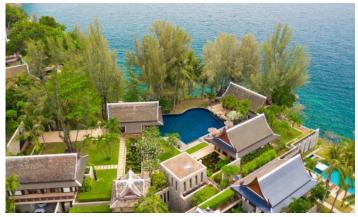

Laem Singh Villa is a complex of luxury villas located on a headland near Surin Beach. The villas have four bedrooms and are ideal for groups of 8 to 10 people. All villas are facing west or northwest and offer magnificent sea views. Stunning sunsets await you every evening over the Andaman Sea.

## Infrastructure

It is managed by the hotel, on the territory there is 24-hour security, video surveillance system, reception, parking.