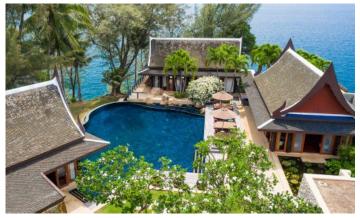

Laem Singh Villa is a complex of luxury villas located on a headland near Surin Beach. The villas have four bedrooms and are ideal for groups of 8 to 10 people. All villas are facing west or northwest and offer magnificent sea views. Stunning sunsets await you every evening over the Andaman Sea.

## What's nearby

The villas are beautifully located, just minutes from the Amanpuri Hotel, less than 10 minutes from the Laguna and 25 minutes from the airport, Patong or Phuket Town. A short walk takes you to the beach: you can start your day with water skiing in the sandy Surin and then head to one of Laemsingh's village fish restaurants for lunch.