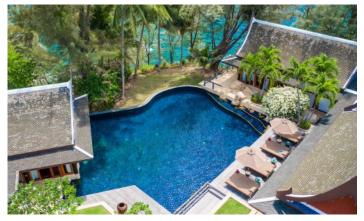

Laem Singh Villa is a complex of luxury villas located on a headland near Surin Beach. The villas have four bedrooms and are ideal for groups of 8 to 10 people. All villas are facing west or northwest and offer magnificent sea views. Stunning sunsets await you every evening over the Andaman Sea.

## What's nearby

The villas are beautifully located, just minutes from the Amanpuri Hotel, less than 10 minutes from the Laguna and 25 minutes from the airport, Patong or Phuket Town. A short walk takes you to the beach: you can start your day with water skiing in the sandy Surin and then head to one of Laemsingh's village fish restaurants for lunch.