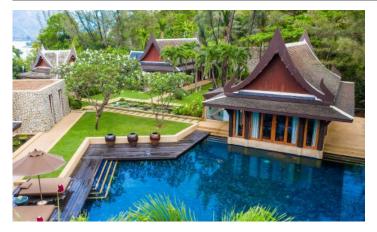

Laem Singh Villa is a complex of luxury villas located on a headland near Surin Beach. The villas have four bedrooms and are ideal for groups of 8 to 10 people. All villas are facing west or northwest and offer magnificent sea views. Stunning sunsets await you every evening over the Andaman Sea.

## For whom is it suitable

Perfect for private holidays, lovers of paradise beaches and beautiful nature.