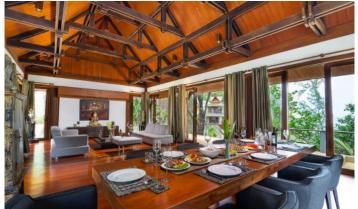

Laem Singh Villa is a complex of luxury villas located on a headland near Surin Beach. The villas have four bedrooms and are ideal for groups of 8 to 10 people. All villas are facing west or northwest and offer magnificent sea views. Stunning sunsets await you every evening over the Andaman Sea.

## For whom is it suitable

Perfect for private holidays, lovers of paradise beaches and beautiful nature.