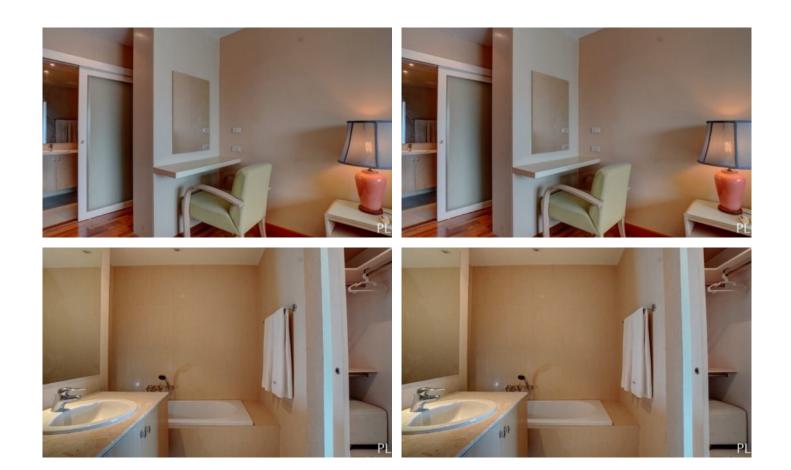

## ID5112 STYLISH 2-BEDROOM APARTMENTS, WITH POOL VIEW IN THE POINT PHUKET PROJECT, ON KATHU BEACH

## Price 2 550 000 THB (0 USD) 4 500 000 THB

| Deal type       | Sale       |  |
|-----------------|------------|--|
| Property type   | Apartments |  |
| Stage           | Completed  |  |
| Completion date | 2011       |  |
| To the beach, m | 1200       |  |
| Bedrooms        | 2          |  |
| Bathrooms       | 2          |  |

| View      | Pool view, Urban View,<br>Mountain View |
|-----------|-----------------------------------------|
| Floor     | 6                                       |
| Floors    | 9                                       |
| Furnture  | Furnished                               |
| Listed by | Private person                          |
| Ownership | Foreign Freehold                        |