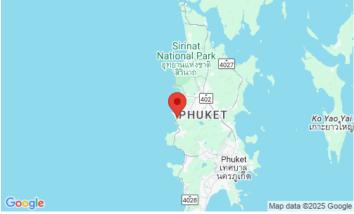

## What's nearby

Ideal location, 5 minutes walk from Surin Beach, close to numerous restaurants, shops and cafes of Surin and Bang Tao. Surin Beach, which is approximately 1,000 meters long, is very popular with tourists today. The beach is located on the territory of the bay among picturesque and very unusual for tropical places pine trees, in the shade of which you can hide from the midday heat. The beach is great for active tourists - you can surf in the summer season, and in the high season (November - April) snorkeling in the northern part of the beach is good. All the equipment you need can be rented or bought from a shop behind the main road. Near the complex are Siam Blue & Catch beach club, Tesco lotus express.