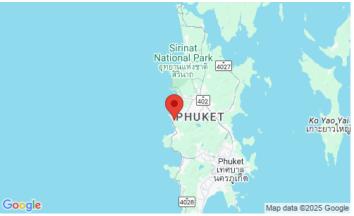

## What's nearby

Ideal location, 5 minutes walk from Surin Beach, close to numerous restaurants, shops and cafes of Surin and Bang Tao. Surin Beach, which is approximately 1,000 meters long, is very popular with tourists today. The beach is located on the territory of the bay among picturesque and very unusual for tropical places pine trees, in the shade of which you can hide from the midday heat. The beach is great for active tourists - you can surf in the summer season, and in the high season (November - April) snorkeling in the northern part of the beach is good. All the equipment you need can be rented or bought from a shop behind the main road. Near the complex are Siam Blue & Catch beach club, Tesco lotus express.