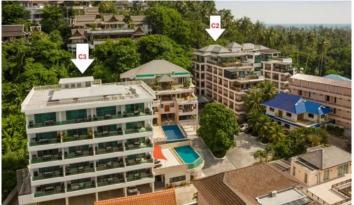

Surin Sabai is a condominium consisting of spacious 1 to 4 bedroom apartments. All apartments are designed in modern Thai style with a private terrace with mountain or sea views and a kitchen or kitchenette. The apartments provide the ultimate in privacy just a few steps from the white sandy Surin Beach.

## What's nearby

Ideal location, 5 minutes walk from Surin Beach, close to numerous restaurants, shops and cafes of Surin and Bang Tao. Surin Beach, which is approximately 1,000 meters long, is very popular with tourists today. The beach is located on the territory of the bay among picturesque and very unusual for tropical places pine trees, in the shade of which you can hide from the midday heat. The beach is great for active tourists - you can surf in the summer season, and in the high season (November - April) snorkeling in the northern part of the beach is good. All the equipment you need can be rented or bought from a shop behind the main road. Near the complex are Siam Blue & Catch beach club, Tesco lotus express.