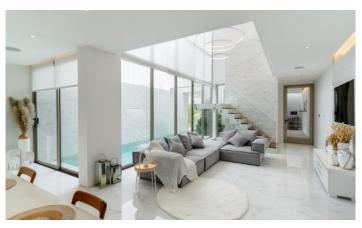

## ID5200 FASHIONABLE 3-BEDROOM VILLA, WITH POOL VIEW IN THE RESIDENCE PROJECT, ON BANGTAO/LAGUNA BEACH

## The house will consist of:

- 3 Bedroom 3 Bathroom 2 Restroom (Approximately 350 sq.m.)
- Lighting and Nature Designed (Urban Style)
- Convenient Location in the Business City Center Close to Downtown
- Only 20 Minutes from Phuket International Airport
- 5 Minutes from Boat Avenue (Restaurant, Bar, Shop, Local Market)
- Private Pool including building

Modern Smart Design Capturing Timelessness and Unrivaled Comfort