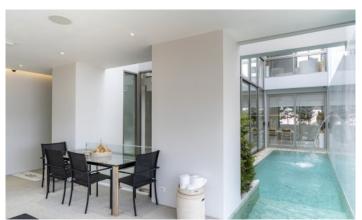

## ID5200 FASHIONABLE 3-BEDROOM VILLA, WITH POOL VIEW IN THE RESIDENCE PROJECT, ON BANGTAO/LAGUNA BEACH

## The house will consist of:

- 3 Bedroom 3 Bathroom 2 Restroom (Approximately 350 sq.m.)
- Lighting and Nature Designed (Urban Style)
- Convenient Location in the Business City Center Close to Downtown
- Only 20 Minutes from Phuket International Airport
- 5 Minutes from Boat Avenue (Restaurant, Bar, Shop, Local Market)
- Private Pool including building