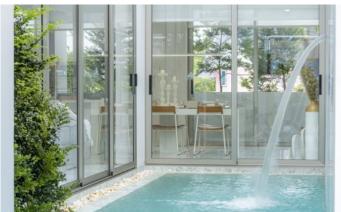

## ID5200 FASHIONABLE 3-BEDROOM VILLA, WITH POOL VIEW IN THE RESIDENCE PROJECT, ON BANGTAO/LAGUNA BEACH

## The house will consist of:

- 3 Bedroom 3 Bathroom 2 Restroom (Approximately 350 sq.m.)
- Lighting and Nature Designed (Urban Style)
- Convenient Location in the Business City Center Close to Downtown
- Only 20 Minutes from Phuket International Airport
- 5 Minutes from Boat Avenue (Restaurant, Bar, Shop, Local Market)
- Private Pool including building