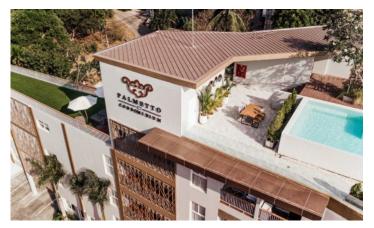

Palmetto Condominium, a luxury condominium in boutique-style, located in a prime area of Karon and surrounded by lush mountain views. It is just a few minutes to Karon and Kata Beaches. At the same time, you can enjoy traditional coastal lifestyles and be more convenient with various amenities such as markets, plazas, shops, and restaurants. Palmetto Condo delivers luxurious relaxation as if you were in a five-star vacation resort. It features modern full facilities, including an elegantly decorated lobby with a full-time receptionist, the courtyard-style swimming pool, a well-equipped fitness center, valet parking, concierge service, and a 24-hour security system. Project Information

Palmetto Condo is located at 8 Patak soi 14, Karon Sub-District, Muang Phuket, Phuket. The project is a 6-story low-rise condominium with 30 residential units. The project was developed by Palmetto Real Estate and was completed in 2020