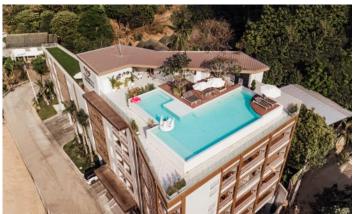

Palmetto Condominium, a luxury condominium in boutique-style, located in a prime area of Karon and surrounded by lush mountain views. It is just a few minutes to Karon and Kata Beaches. At the same time, you can enjoy traditional coastal lifestyles and be more convenient with various amenities such as markets, plazas, shops, and restaurants. Palmetto Condo delivers luxurious relaxation as if you were in a five-star vacation resort. It features modern full facilities, including an elegantly decorated lobby with a full-time receptionist, the courtyard-style swimming pool, a well-equipped fitness center, valet parking, concierge service, and a 24-hour security system. Project Information

Palmetto Condo is located at 8 Patak soi 14, Karon Sub-District, Muang Phuket, Phuket. The project is a 6-story low-rise condominium with 30 residential units. The project was developed by Palmetto Real Estate and was completed in 2020