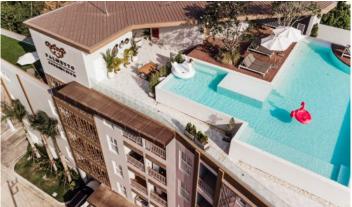

Palmetto Condominium, a luxury condominium in boutique-style, located in a prime area of Karon and surrounded by lush mountain views. It is just a few minutes to Karon and Kata Beaches. At the same time, you can enjoy traditional coastal lifestyles and be more convenient with various amenities such as markets, plazas, shops, and restaurants. Palmetto Condo delivers luxurious relaxation as if you were in a five-star vacation resort. It features modern full facilities, including an elegantly decorated lobby with a full-time receptionist, the courtyard-style swimming pool, a well-equipped fitness center, valet parking, concierge service, and a 24-hour security system. Project Information

Palmetto Condo is located at 8 Patak soi 14, Karon Sub-District, Muang Phuket, Phuket. The project is a 6-story low-rise condominium with 30 residential units. The project was developed by Palmetto Real Estate and was completed in 2020