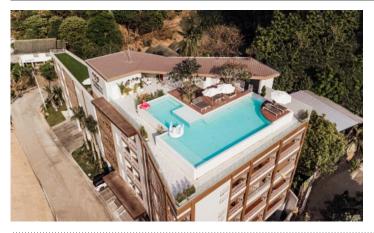

Palmetto Condominium, a luxury condominium in boutique-style, located in a prime area of Karon and surrounded by lush mountain views. It is just a few minutes to Karon and Kata Beaches. At the same time, you can enjoy traditional coastal lifestyles and be more convenient with various amenities such as markets, plazas, shops, and restaurants. Palmetto Condo delivers luxurious relaxation as if you were in a five-star vacation resort. It features modern full facilities, including an elegantly decorated lobby with a full-time receptionist, the courtyard-style swimming pool, a well-equipped fitness center, valet parking, concierge service, and a 24-hour security system. Project Information

Palmetto Condo is located at 8 Patak soi 14, Karon Sub-District, Muang Phuket, Phuket. The project is a 6-story low-rise condominium with 30 residential units. The project was developed by Palmetto Real Estate and was completed in 2020