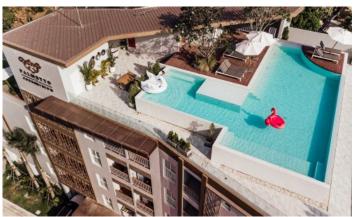

Palmetto Condominium, a luxury condominium in boutique-style, located in a prime area of Karon and surrounded by lush mountain views. It is just a few minutes to Karon and Kata Beaches. At the same time, you can enjoy traditional coastal lifestyles and be more convenient with various amenities such as markets, plazas, shops, and restaurants. Palmetto Condo delivers luxurious relaxation as if you were in a five-star vacation resort. It features modern full facilities, including an elegantly decorated lobby with a full-time receptionist, the courtyard-style swimming pool, a well-equipped fitness center, valet parking, concierge service, and a 24-hour security system. Project Information

Palmetto Condo is located at 8 Patak soi 14, Karon Sub-District, Muang Phuket, Phuket. The project is a 6-story low-rise condominium with 30 residential units. The project was developed by Palmetto Real Estate and was completed in 2020