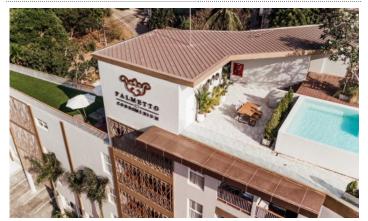

Palmetto Condominium, a luxury condominium in boutique-style, located in a prime area of Karon and surrounded by lush mountain views. It is just a few minutes to Karon and Kata Beaches. At the same time, you can enjoy traditional coastal lifestyles and be more convenient with various amenities such as markets, plazas, shops, and restaurants. Palmetto Condo delivers luxurious relaxation as if you were in a five-star vacation resort. It features modern full facilities, including an elegantly decorated lobby with a full-time receptionist, the courtyard-style swimming pool, a well-equipped fitness center, valet parking, concierge service, and a 24-hour security system. Project Information

Palmetto Condo is located at 8 Patak soi 14, Karon Sub-District, Muang Phuket, Phuket. The project is a 6-story low-rise condominium with 30 residential units. The project was developed by Palmetto Real Estate and was completed in 2020