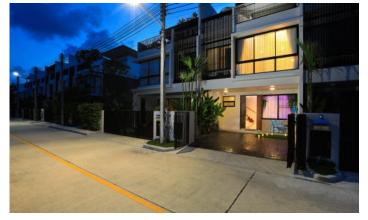

# ID5376 ASTONISHING 3-BEDROOM VILLA, WITH URBAN VIEW IN LAGUNA PARK PROJECT, ON BANGTAO/LAGUNA BEACH

## Price 13 800 000 THB (405 030 USD)

| Deal type                  | Sale      | Price per sqm  | 71 875 THB              |
|----------------------------|-----------|----------------|-------------------------|
| Property type              | Villa     | View           | Urban View, Garden view |
| Stage                      | Completed | Floors         | 3                       |
| Completion date            | 2015      | Furnture       | Furnished               |
| To the beach, m            | 1200      | Listed by      | Private person          |
| Bedrooms                   | 3         | Ownership      | Foreign Freehold        |
| Bathrooms                  | 3         | Land ownership | Leasehold               |
| Total area, m <sup>2</sup> | 192       |                |                         |