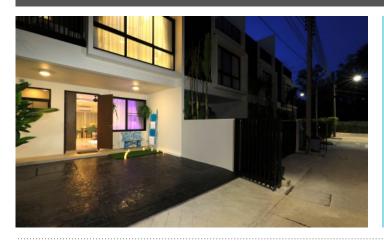

# ID5376 ASTONISHING 3-BEDROOM VILLA, WITH URBAN VIEW IN LAGUNA PARK PROJECT, ON BANGTAO/LAGUNA BEACH

## Price 13 800 000 THB (405 030 USD)

| Deal type                  | Sale      | Price per sqm  | 71 875 THB              |
|----------------------------|-----------|----------------|-------------------------|
| Property type              | Villa     | View           | Urban View, Garden view |
| Stage                      | Completed | Floors         | 3                       |
| Completion date            | 2015      | Furnture       | Furnished               |
| To the beach, m            | 1200      | Listed by      | Private person          |
| Bedrooms                   | 3         | Ownership      | Foreign Freehold        |
| Bathrooms                  | 3         | Land ownership | Leasehold               |
| Total area, m <sup>2</sup> | 192       |                |                         |