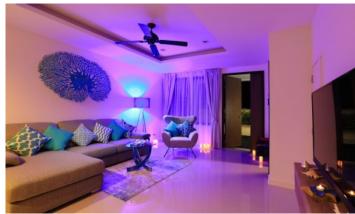

# ID5376 ASTONISHING 3-BEDROOM VILLA, WITH URBAN VIEW IN LAGUNA PARK PROJECT, ON BANGTAO/LAGUNA BEACH

## Price 13 800 000 THB (405 030 USD)

| Deal type                  | Sale      | Price per sqm  | 71 875 THB              |
|----------------------------|-----------|----------------|-------------------------|
| Property type              | Villa     | View           | Urban View, Garden view |
| Stage                      | Completed | Floors         | 3                       |
| Completion date            | 2015      | Furnture       | Furnished               |
| To the beach, m            | 1200      | Listed by      | Private person          |
| Bedrooms                   | 3         | Ownership      | Foreign Freehold        |
| Bathrooms                  | 3         | Land ownership | Leasehold               |
| Total area, m <sup>2</sup> | 192       |                |                         |