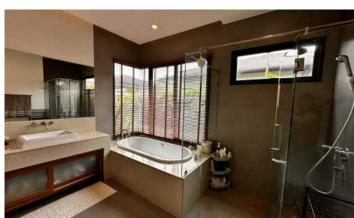

# ID5405 LUXURIOUS 4-BEDROOM VILLA, WITH POOL VIEW IN PEYKAA ESTATE VILLAS PROJECT, ON BANGTAO/LAGUNA BEACH

## Price 24 700 000 THB (0 USD)

| Deal type          | Sale       | Land area, m²  | 670                    |
|--------------------|------------|----------------|------------------------|
| Property type      | Villa      | Pool area, m²  | 46                     |
| Stage              | Completed  | View           | Pool view, Garden view |
| Completion date    | 2019       | Floors         | 1                      |
| To the beach, m    | 6500       | Parking spots  | 2                      |
| Bedrooms           | 4          | Furnture       | Furnished              |
| Bathrooms          | 4          | Listed by      | Developer              |
| Total area, m²     | 267        | Ownership      | Foreign Freehold       |
| Price per sqm      | 92 509 THB | Land ownership | Leasehold              |
| CAM Fees per month | 7 500 THB  | Title deed     | Chanote                |