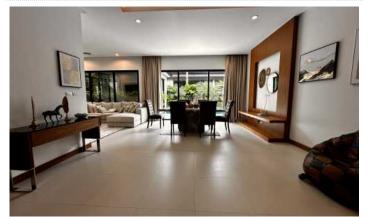

## Price 24 700 000 THB (0 USD)

| Deal type          | Sale       | Land area, m²  | 670                    |
|--------------------|------------|----------------|------------------------|
| Property type      | Villa      | Pool area, m²  | 46                     |
| Stage              | Completed  | View           | Pool view, Garden view |
| Completion date    | 2019       | Floors         | 1                      |
| To the beach, m    | 6500       | Parking spots  | 2                      |
| Bedrooms           | 4          | Furnture       | Furnished              |
| Bathrooms          | 4          | Listed by      | Developer              |
| Total area, m²     | 267        | Ownership      | Foreign Freehold       |
| Price per sqm      | 92 509 THB | Land ownership | Leasehold              |
| CAM Fees per month | 7 500 THB  | Title deed     | Chanote                |

Peykaa Estate Villas is a new project from the Developer, which was built in 2019. A feature of the project is a large area of land for each villa. The Peykaa complex consists of one-storey villas of 3 and 4 bedrooms, each with its own private pool. Made in a modern style. There are 18 spacious villas in the project.