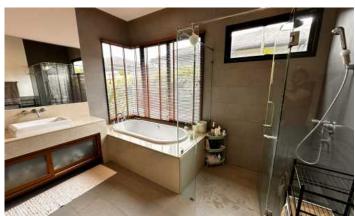

# ID5405 LUXURIOUS 4-BEDROOM VILLA, WITH POOL VIEW IN PEYKAA ESTATE VILLAS PROJECT, ON BANGTAO/LAGUNA BEACH

## Price 24 700 000 THB (0 USD)

| Deal type          | Sale       | Land area, m²  | 670                    |
|--------------------|------------|----------------|------------------------|
| Property type      | Villa      | Pool area, m²  | 46                     |
| Stage              | Completed  | View           | Pool view, Garden view |
| Completion date    | 2019       | Floors         | 1                      |
| To the beach, m    | 6500       | Parking spots  | 2                      |
| Bedrooms           | 4          | Furnture       | Furnished              |
| Bathrooms          | 4          | Listed by      | Developer              |
| Total area, m²     | 267        | Ownership      | Foreign Freehold       |
| Price per sqm      | 92 509 THB | Land ownership | Leasehold              |
| CAM Fees per month | 7 500 THB  | Title deed     | Chanote                |