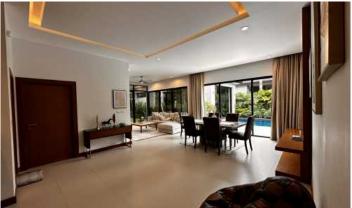

## Price 24 700 000 THB (0 USD)

| Deal type          | Sale       | Land area, m²  | 670                    |
|--------------------|------------|----------------|------------------------|
| Property type      | Villa      | Pool area, m²  | 46                     |
| Stage              | Completed  | View           | Pool view, Garden view |
| Completion date    | 2019       | Floors         | 1                      |
| To the beach, m    | 6500       | Parking spots  | 2                      |
| Bedrooms           | 4          | Furnture       | Furnished              |
| Bathrooms          | 4          | Listed by      | Developer              |
| Total area, m²     | 267        | Ownership      | Foreign Freehold       |
| Price per sqm      | 92 509 THB | Land ownership | Leasehold              |
| CAM Fees per month | 7 500 THB  | Title deed     | Chanote                |

Peykaa Estate Villas is a new project from the Developer, which was built in 2019. A feature of the project is a large area of land for each villa. The Peykaa complex consists of one-storey villas of 3 and 4 bedrooms, each with its own private pool. Made in a modern style. There are 18 spacious villas in the project.