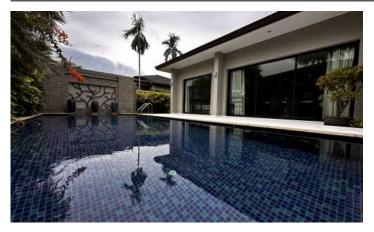

## Price 24 700 000 THB (0 USD)

| Deal type          | Sale       | Land area, m²  | 670                    |
|--------------------|------------|----------------|------------------------|
| Property type      | Villa      | Pool area, m²  | 46                     |
| Stage              | Completed  | View           | Pool view, Garden view |
| Completion date    | 2019       | Floors         | 1                      |
| To the beach, m    | 6500       | Parking spots  | 2                      |
| Bedrooms           | 4          | Furnture       | Furnished              |
| Bathrooms          | 4          | Listed by      | Developer              |
| Total area, m²     | 267        | Ownership      | Foreign Freehold       |
| Price per sqm      | 92 509 THB | Land ownership | Leasehold              |
| CAM Fees per month | 7 500 THB  | Title deed     | Chanote                |

Peykaa Estate Villas is a new project from the Developer, which was built in 2019. A feature of the project is a large area of land for each villa. The Peykaa complex consists of one-storey villas of 3 and 4 bedrooms, each with its own private pool. Made in a modern style. There are 18 spacious villas in the project.